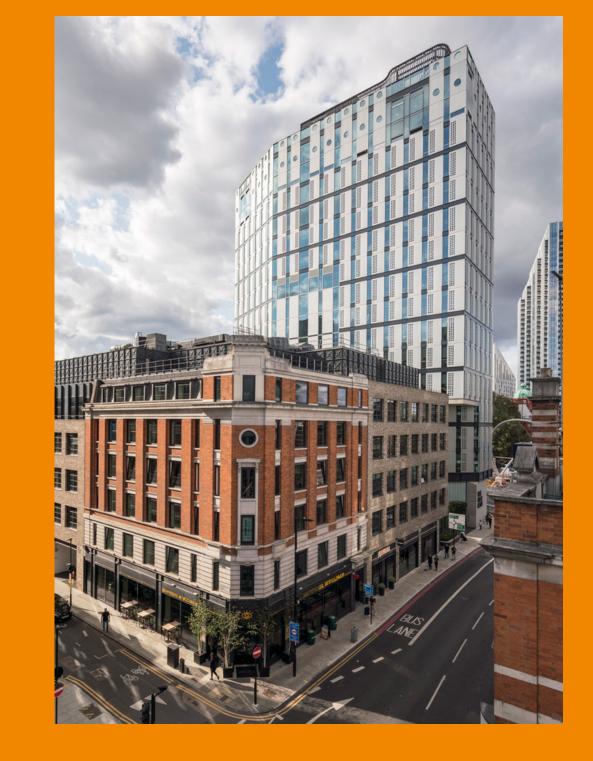

# STREET ECI

## WELCOME TO OLD STREET YARD

Positioned right next to the roundabout, Old Street Yard is a network of low-rise, old and new warehouse-style buildings surrounding the iconic White Collar Factory. The thriving campus offers a vibrant social, wellbeing and food scene and a central courtyard with seating and public art.