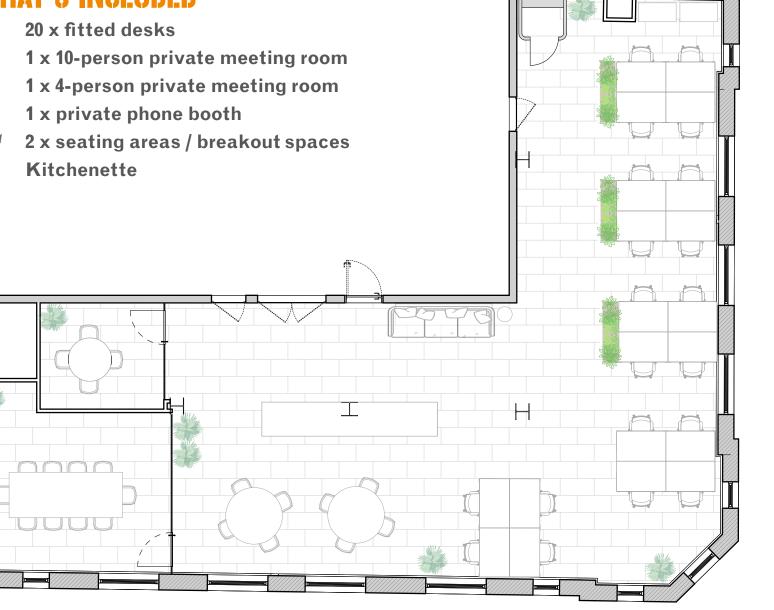

#### WHAT'S INCLUDED

- 20 x fitted desks
- **1 x 4-person private meeting room**
- 6 **1** x private phone booth

**DL/ MEMBERSHIP** 