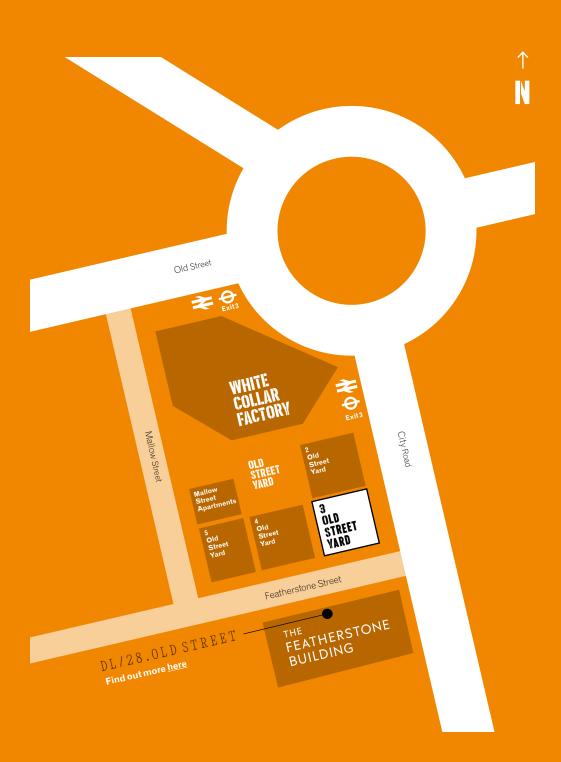

Less than a minute's walk away is Old Street underground station, where you can access the Northern Line and National Rail. The Elizabeth line is accessible from Liverpool Street station via Moorgate station, just two minutes away on the Northern line or an eight-minute walk.

Old Street Yard offers flexible workspace, enabling businesses of any size to establish themselves in London's technology hub, giving them the space to develop and grow.