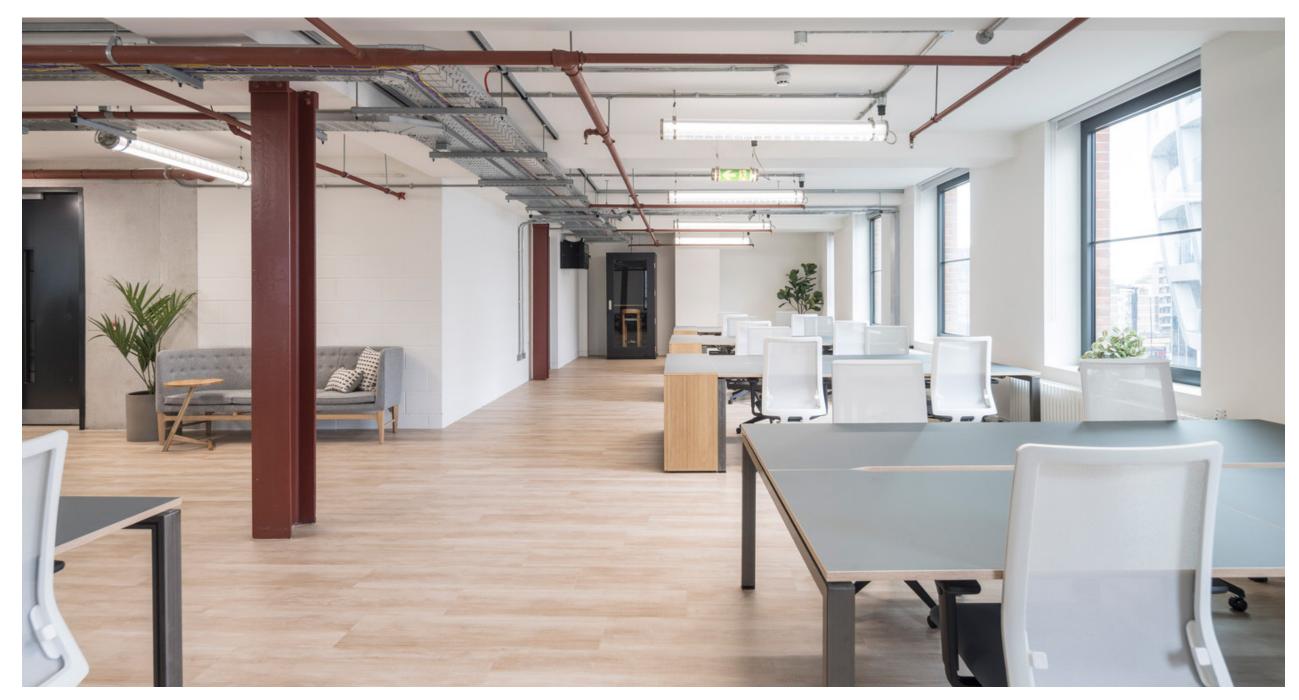

## YOUR INSPIRING WORKSPACE

Bright, open plan office space

#### Furnished + Flexible office space ready for occupation on the 3rd floor.

- Warehouse style low rise building
- Bright and creative open plan workspace
- Shower facilities and communal bike storage in the basement of 1 Old Street Yard
- ▶ Campus courtyard
- Communal roof terrace for 3 Old Street Yard occupiers
- Dedicated reception
- Access to DL/28, directly opposite 3 Old Street Yard at The Featherstone Building
- 24-hour access with on-site security
- ► Loading bay operating 7am-7pm (entrance on Mallow Street)
- **EPC** Rating 'B'