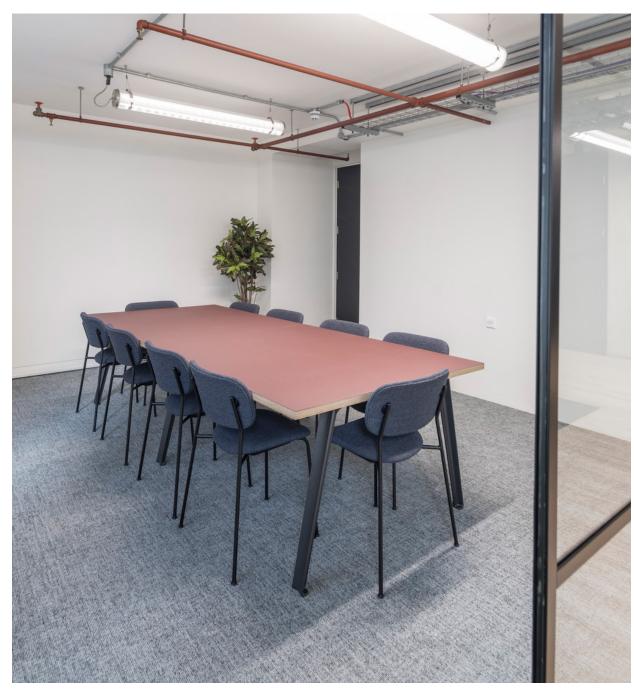

#### WHAT'S INCLUDED

- 20 x fitted desks
- **1 x 4-person private meeting room**
- 6 **1** x private phone booth

**DL/ MEMBERSHIP** 

### YOUR INSPIRING WORKSPACE

Spacious private meeting room

Kitchenette and seating area

**DL/ MEMBERSHIP** 