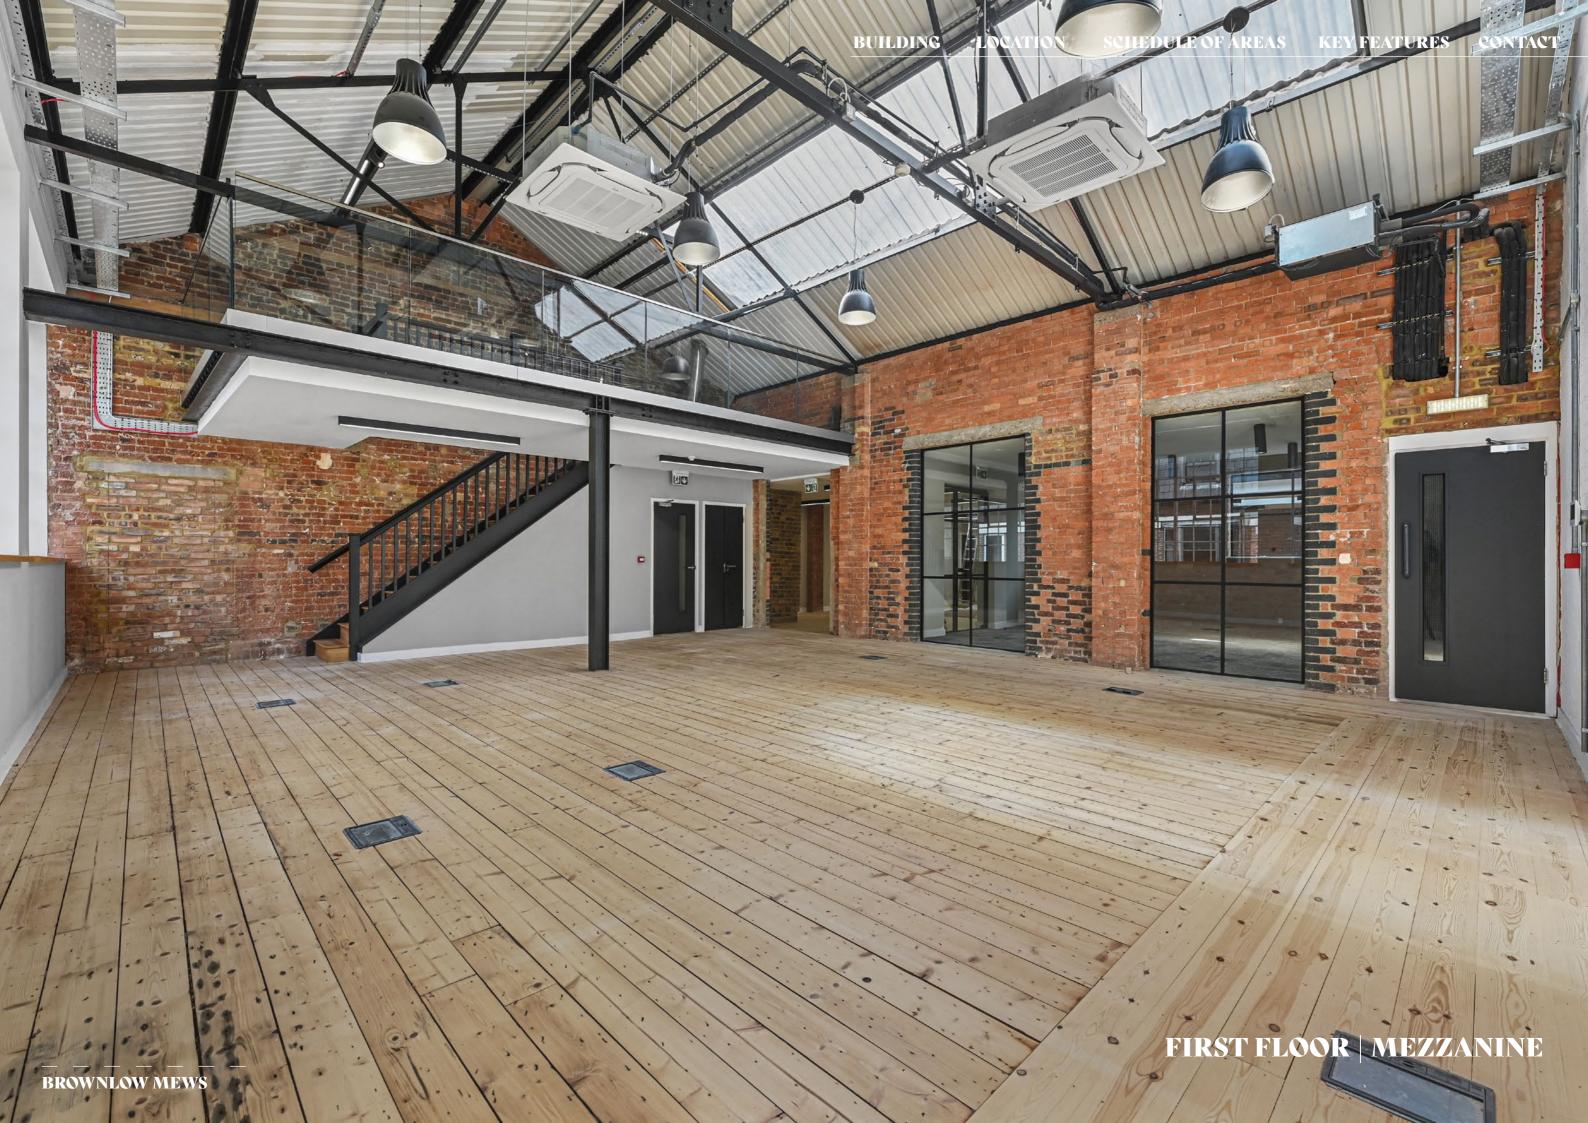

On the first floor, natural light floods the area, with the atrium serving as a central feature. Skylights amplify the brightness, creating a vibrant atmosphere conducive to productivity. A newly constructed mezzanine boasts additional space and serves as access to the newly formed roof terrace.