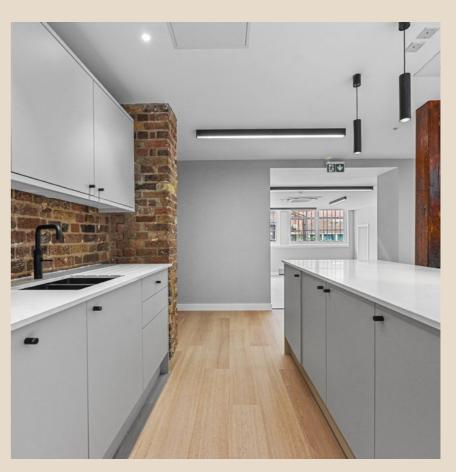

#### Key Features

Design Focus: Emphasizing existing features; exposed brickwork, wood and steel beams, atrium's, and steel crittall external windows.

- Porcelain tiles in WC & Shower rooms
- Moduleo Oak LVT flooring in open areas
- Concrete vinyl flooring in bike stores
- Exposed brickwork, sandblasted for a washed-out effect
- Black LED linear light fittings throughout
- Timeless black crittall exterior windows
- Elegant black tapware in WC's
- Roof terrace
- Comprehensive Refurbishement. Including AC & Heating
- Self contained building with own front door
- Cat b fit out available on request