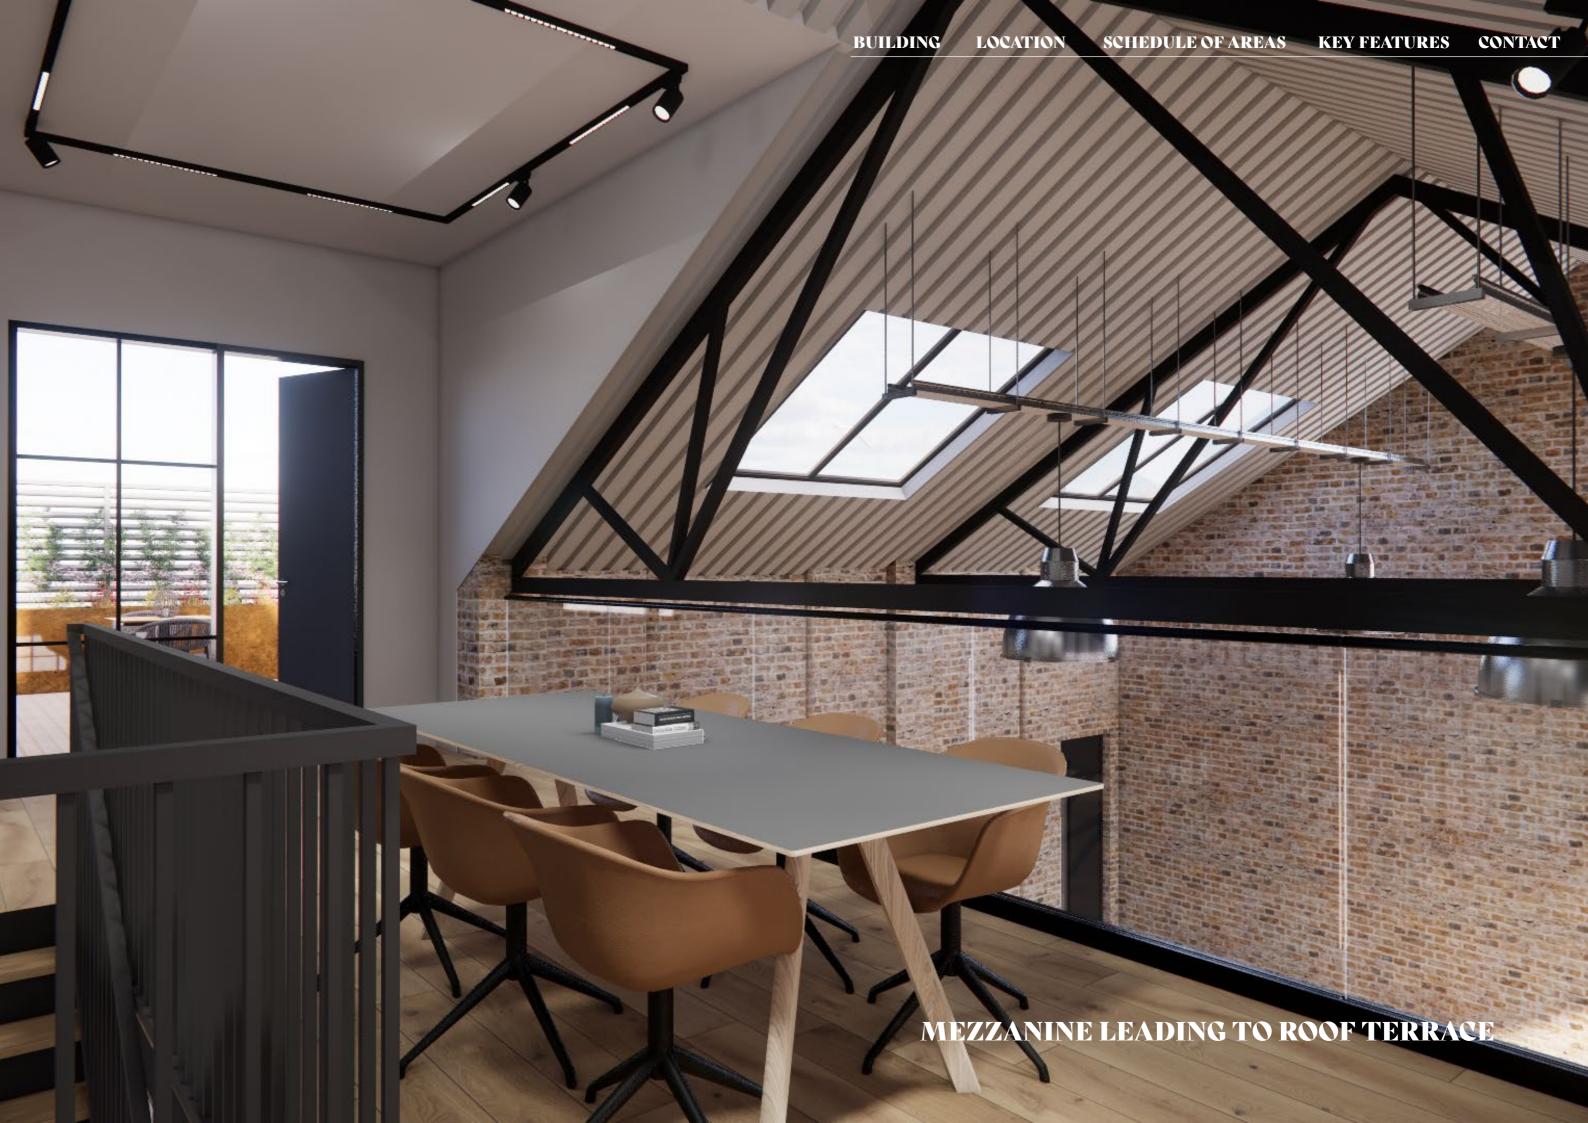

On the first floor, natural light floods the area, with the atrium serving as a central feature. Skylights amplify the brightness, creating a vibrant atmosphere conducive to productivity. A newly constructed mezzanine boasts additional space and serves as access to the newly formed roof terrace.

# Designed for creative minds

The refurbishment propels the building into a modern realm, with sleek crittall entrance doors opening into a spacious reception area. A newly installed steel and glass mezzanine leads toward the newly formed roof terrace, which is currently under construction. Expansive east-facing windows and a revealed pitched roof on the first floor flood the space with light. Neautral colors and luxurious textures contrast against the exposed steel and brick walls.