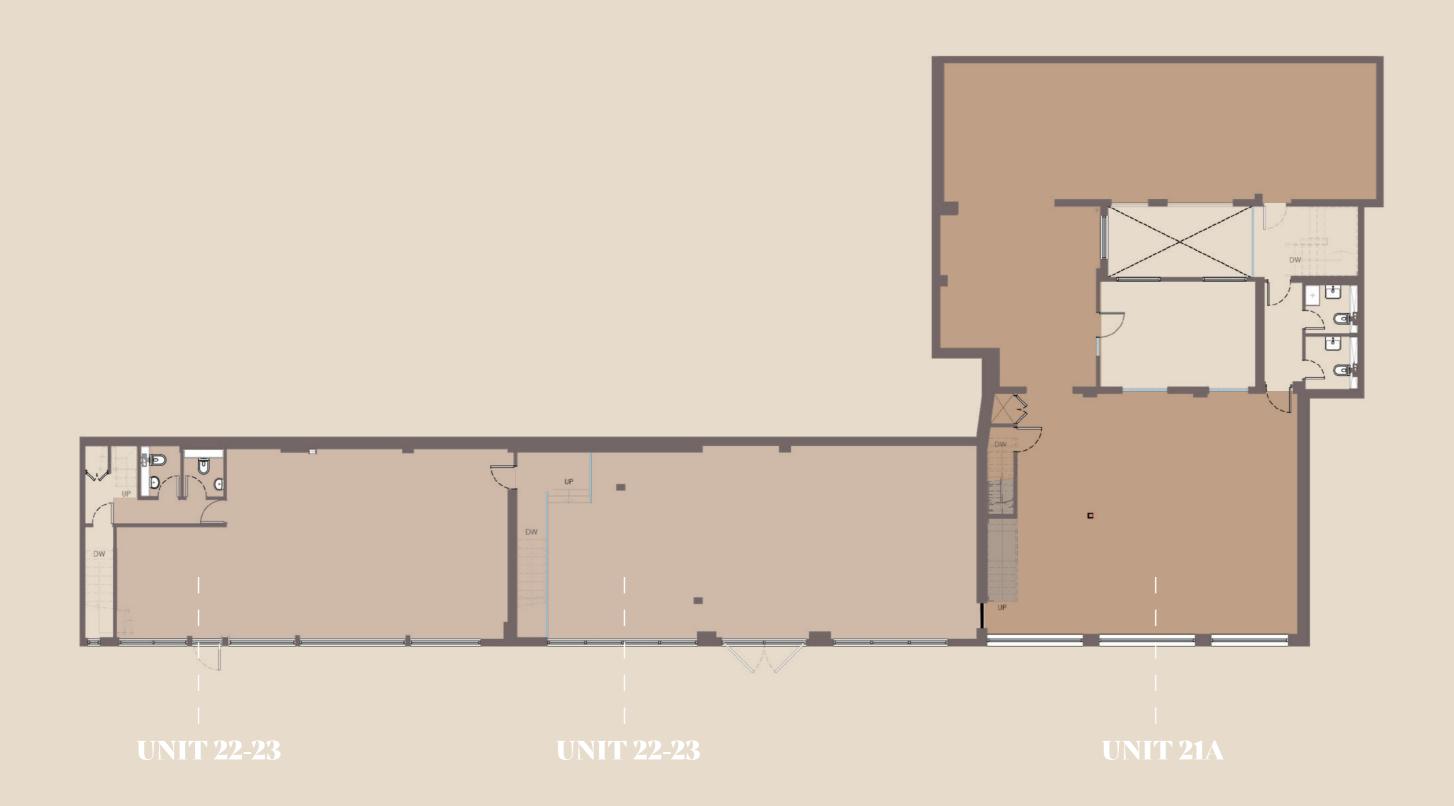

| 21A<br>               | sq ft<br>    |                        | sq ft<br> | Combined Buildi            | ng Total<br> |
|-----------------------|--------------|------------------------|-----------|----------------------------|--------------|
| Ground Floor          | 2,151        | Ground Floor           | 1,260     | Ground Floor               | 3,411        |
| First Floor Mezzanine | 1,977<br>225 | First Floor  Mezzanine | 1,877     | First Floor<br>  Mezzanine | 3,854<br>368 |
| WICZZaminc            | <i>44</i> )  |                        | 143       |                            | 300          |
| 21A TOTAL             | 4,353        | <br>  22-23 TOTAL      | 3,281     | I<br>I TOTAL               | 7,634        |