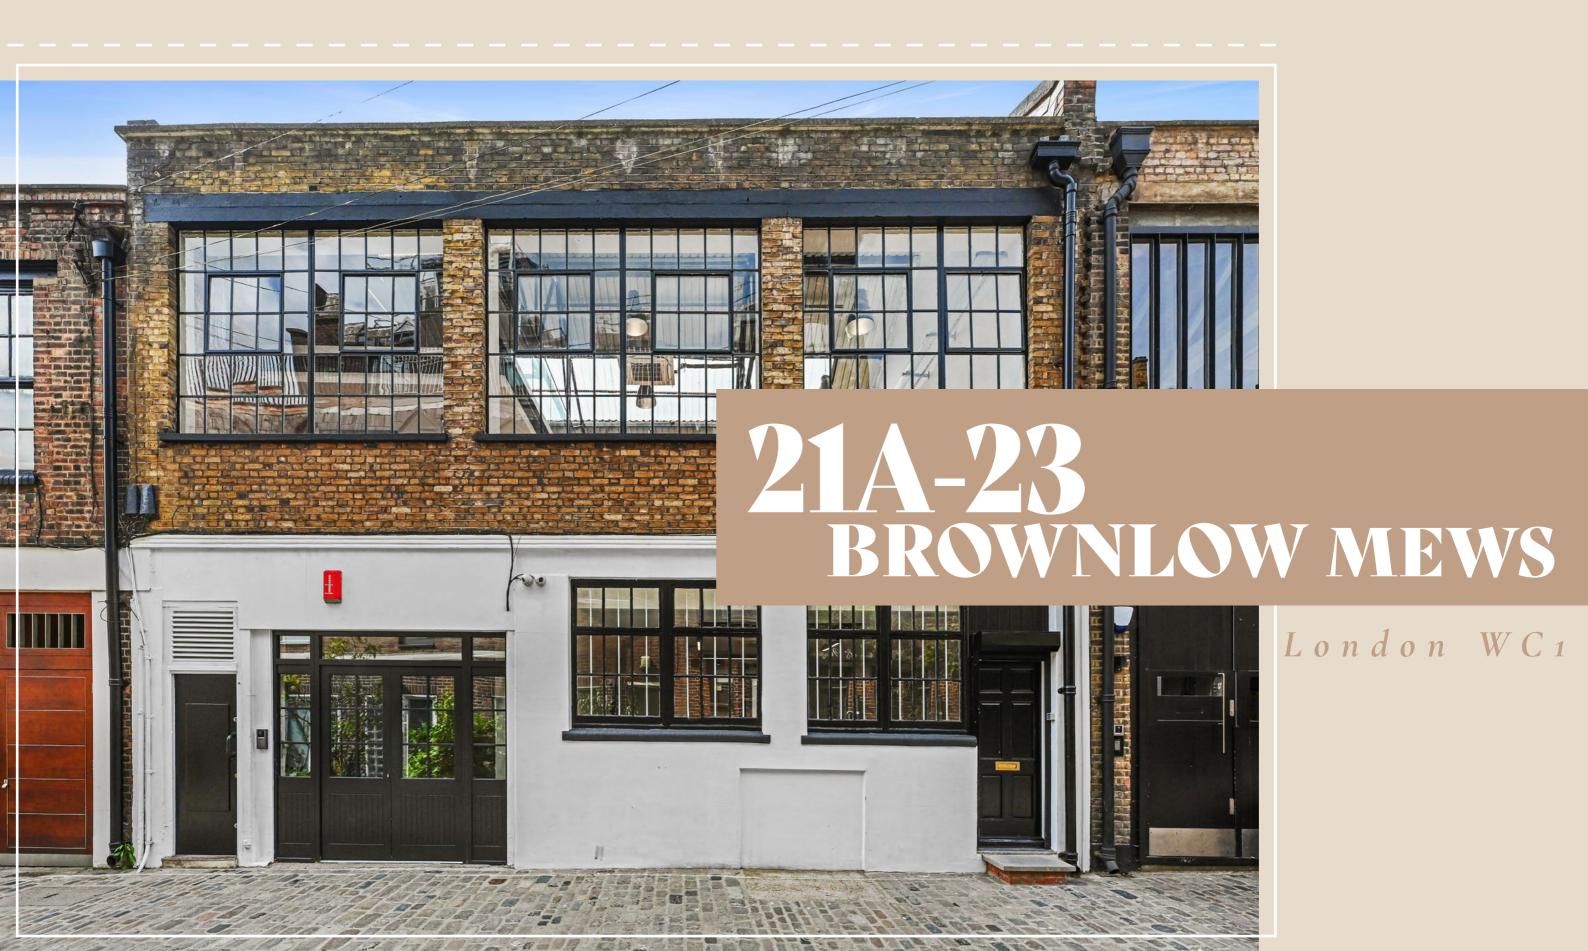

#### Brownlow Mews

Originally crafted as a sturdy mews stable block, this building boasts a solid foundation of masonry walls and floors, coupled with captivating period features like expansive windows and a charming entrance. With nods to its industrious past, such as the original sack winch, each corner exudes a sense of timeless charm.

At Brownlow Mews, we're not just preserving history; we're enhancing it. The design ethos marries the building's rich heritage with contemporary elegance, showcasing exposed brickwork, wooden beams, and steel trusses alongside sleek atrium's and steel Crittall windows. It's a harmonious blend of old and new, creating a space that inspires creativity and innovation.

Beyond its historic facade, Brownlow Mews has undergone a transformation that promises to elevate your experience. Exterior enhancements seamlessly integrated the building with its surroundings, ensuring a cohesive aesthetic and compliance with modern standards. From revitalized brickwork to accentuated steel lintels, every detail was meticulously crafted to enhance curb appeal and make a lasting impression.

Named after the famed Royal Mews, Brownlow Mews carries on the tradition of picturesque charm in London's bustling landscape. Join us as we write the next chapter in its storied history—a chapter filled with endless possibilities and boundless inspiration. Welcome to Brownlow Mews, where the past meets the future in perfect harmony.