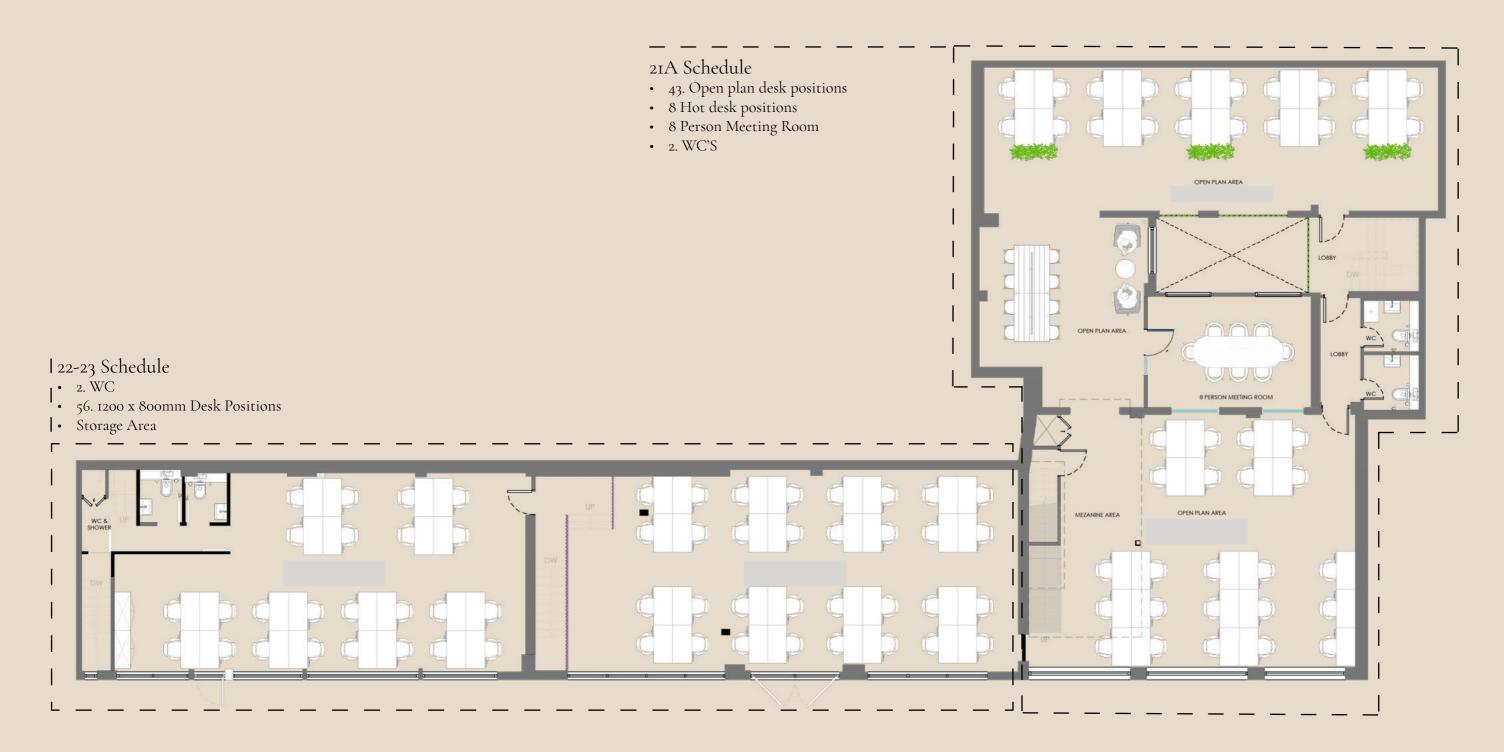

On the first floor, natural light floods the area, with the atrium serving as a central feature. Skylights amplify the brightness, creating a vibrant atmosphere conducive to productivity. A newly constructed mezzanine boasts additional space and serves as access to the newly formed roof terrace.

| 21A<br>               | sq ft<br>    |                        | sq ft<br> | Combined Buildi            | ng Total<br> |
|-----------------------|--------------|------------------------|-----------|----------------------------|--------------|
| Ground Floor          | 2,151        | Ground Floor           | 1,260     | Ground Floor               | 3,411        |
| First Floor Mezzanine | 1,977<br>225 | First Floor  Mezzanine | 1,877     | First Floor<br>  Mezzanine | 3,854<br>368 |
| WICZZaminc            | <i>44</i> )  |                        | 143       |                            | 300          |
| 21A TOTAL             | 4,353        | <br>  22-23 TOTAL      | 3,281     | I<br>I TOTAL               | 7,634        |

6

Ground Floor CAT A Layout

First Floor CAT A Layout

Mezzanine & Terrace CAT A Layout

Potential CAT B Layout - Ground Floor

Potential CAT B Layout - First Floor

12

Potential CAT B Layout - Mezzanine and Roof Terrace