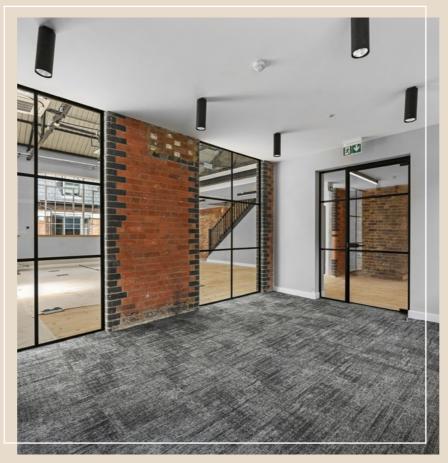

#### All in the details

The ground floor boasts two welcoming entrances from Brownlow Mews, featuring double doors and large Crittall external windows that highlight the building's historic charm. Delivered to CAT A specification, this space offers excellent potential for office use.

#### Key Features

Design Focus: Emphasizing existing features; exposed brickwork, wood and steel beams, atrium's, and steel crittall external windows.

- Porcelain tiles in WC & Shower rooms
- Moduleo Oak LVT flooring in open areas
- Concrete vinyl flooring in bike stores
- Exposed brickwork, sandblasted for a washed-out effect
- Black LED linear light fittings throughout
- Timeless black crittall exterior windows
- Elegant black tapware in WC's
- Roof terrace
- Comprehensive Refurbishement. Including AC & Heating
- Self contained building with own front door
- Cat b fit out available on request