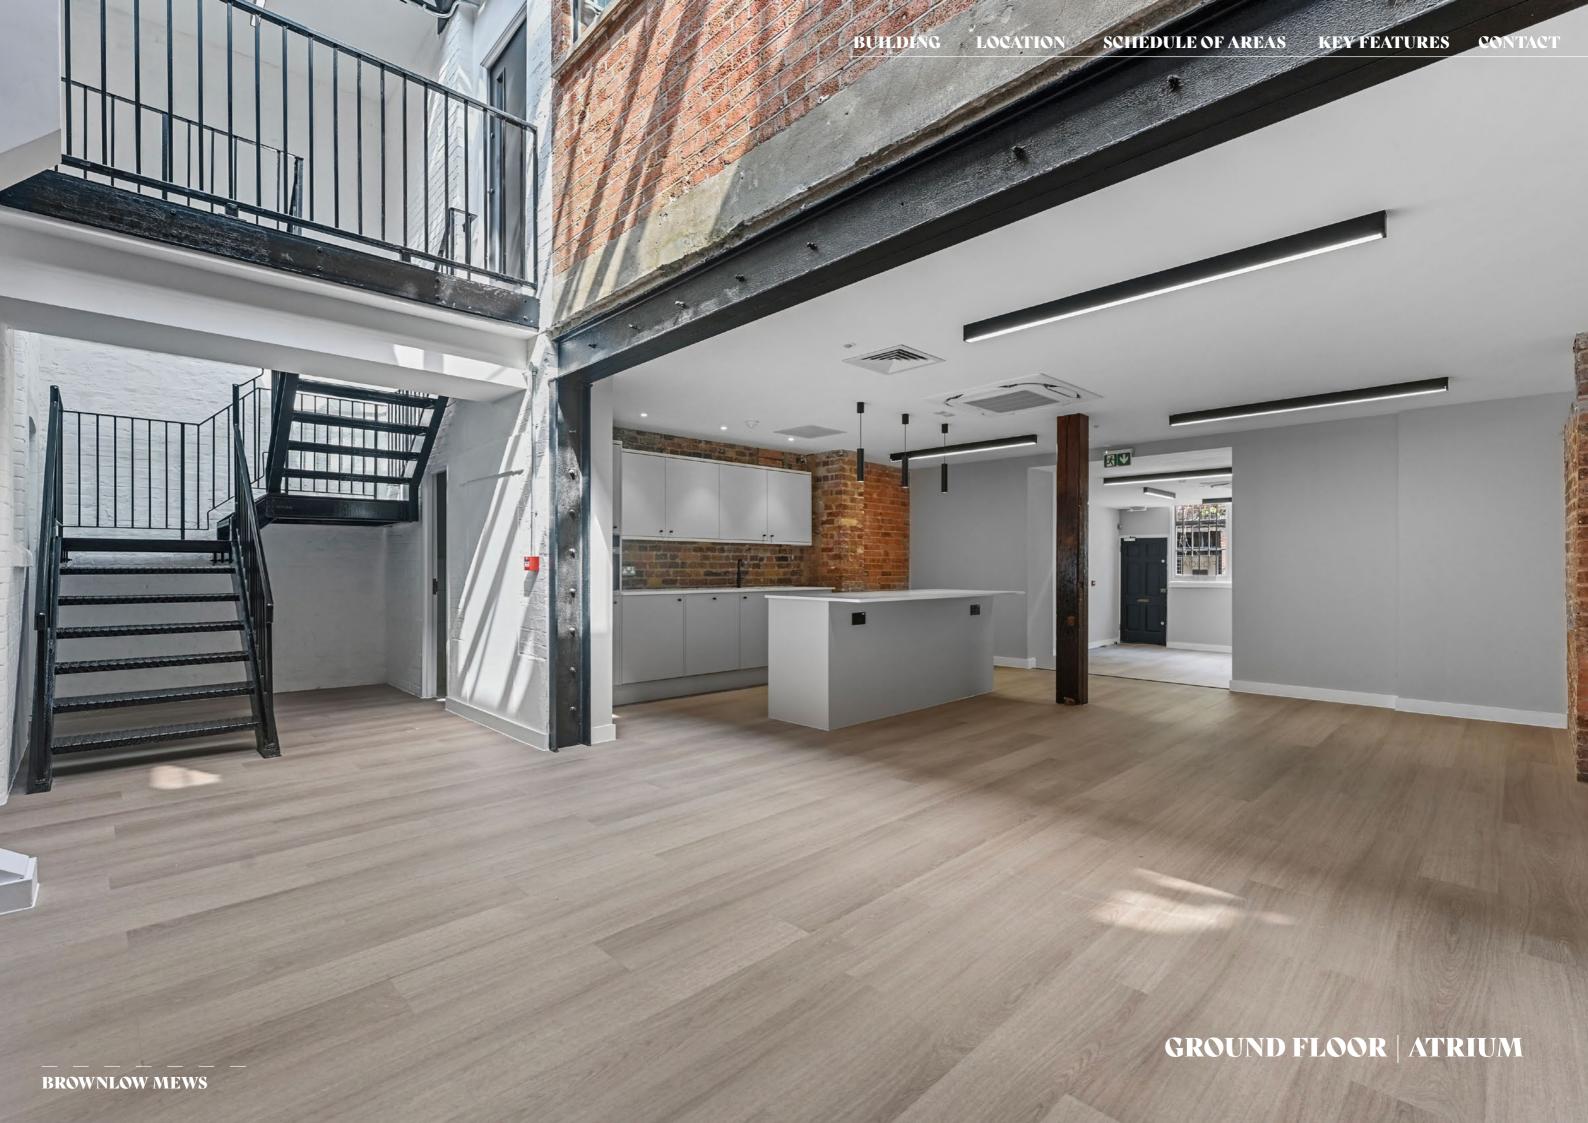

#### All in the details

The ground floor boasts two welcoming entrances from Brownlow Mews, featuring double doors and large Crittall external windows that highlight the building's historic charm. Delivered to CAT A specification, this space offers excellent potential for office use.

# Designed for creative minds

The refurbishment propels the building into a modern realm, with sleek crittall entrance doors opening into a spacious reception area. A newly installed steel and glass mezzanine leads toward the newly formed roof terrace, which is currently under construction. Expansive east-facing windows and a revealed pitched roof on the first floor flood the space with light. Neautral colors and luxurious textures contrast against the exposed steel and brick walls.