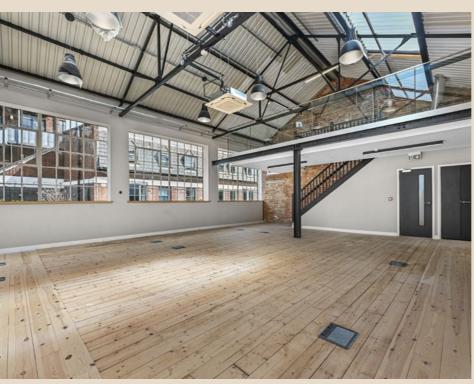

On the first floor, natural light floods the area, with the atrium serving as a central feature. Skylights amplify the brightness, creating a vibrant atmosphere conducive to productivity. A newly constructed mezzanine boasts additional space and serves as access to the newly formed roof terrace.

# Designed for creative minds

The refurbishment propels the building into a modern realm, with sleek crittall entrance doors opening into a spacious reception area. A newly installed steel and glass mezzanine leads toward the newly formed roof terrace, which is currently under construction. Expansive east-facing windows and a revealed pitched roof on the first floor flood the space with light. Neautral colors and luxurious textures contrast against the exposed steel and brick walls.