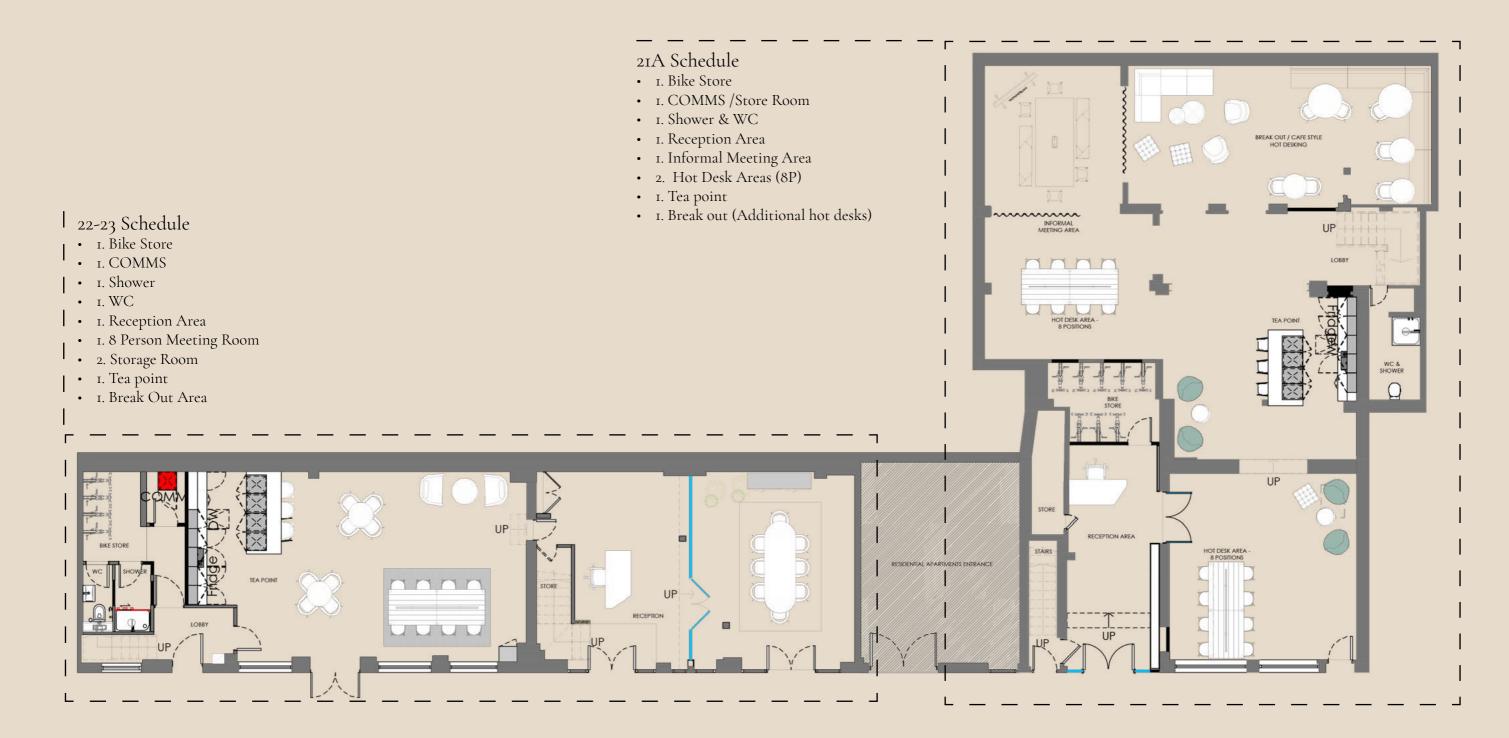

#### All in the details

The ground floor boasts two welcoming entrances from Brownlow Mews, featuring double doors and large Crittall external windows that highlight the building's historic charm. Delivered to CAT A specification, this space offers excellent potential for office use.

| 21A<br>               | sq ft<br>    |                        | sq ft<br> | Combined Buildi            | ng Total<br> |
|-----------------------|--------------|------------------------|-----------|----------------------------|--------------|
| Ground Floor          | 2,151        | Ground Floor           | 1,260     | Ground Floor               | 3,411        |
| First Floor Mezzanine | 1,977<br>225 | First Floor  Mezzanine | 1,877     | First Floor<br>  Mezzanine | 3,854<br>368 |
| WICZZaminc            | <i>44</i> )  |                        | 143       |                            | 300          |
| 21A TOTAL             | 4,353        | <br>  22-23 TOTAL      | 3,281     | I<br>I TOTAL               | 7,634        |

6

Ground Floor CAT A Layout

First Floor CAT A Layout

Mezzanine & Terrace CAT A Layout

Potential CAT B Layout - Ground Floor

Potential CAT B Layout - First Floor

12

Potential CAT B Layout - Mezzanine and Roof Terrace