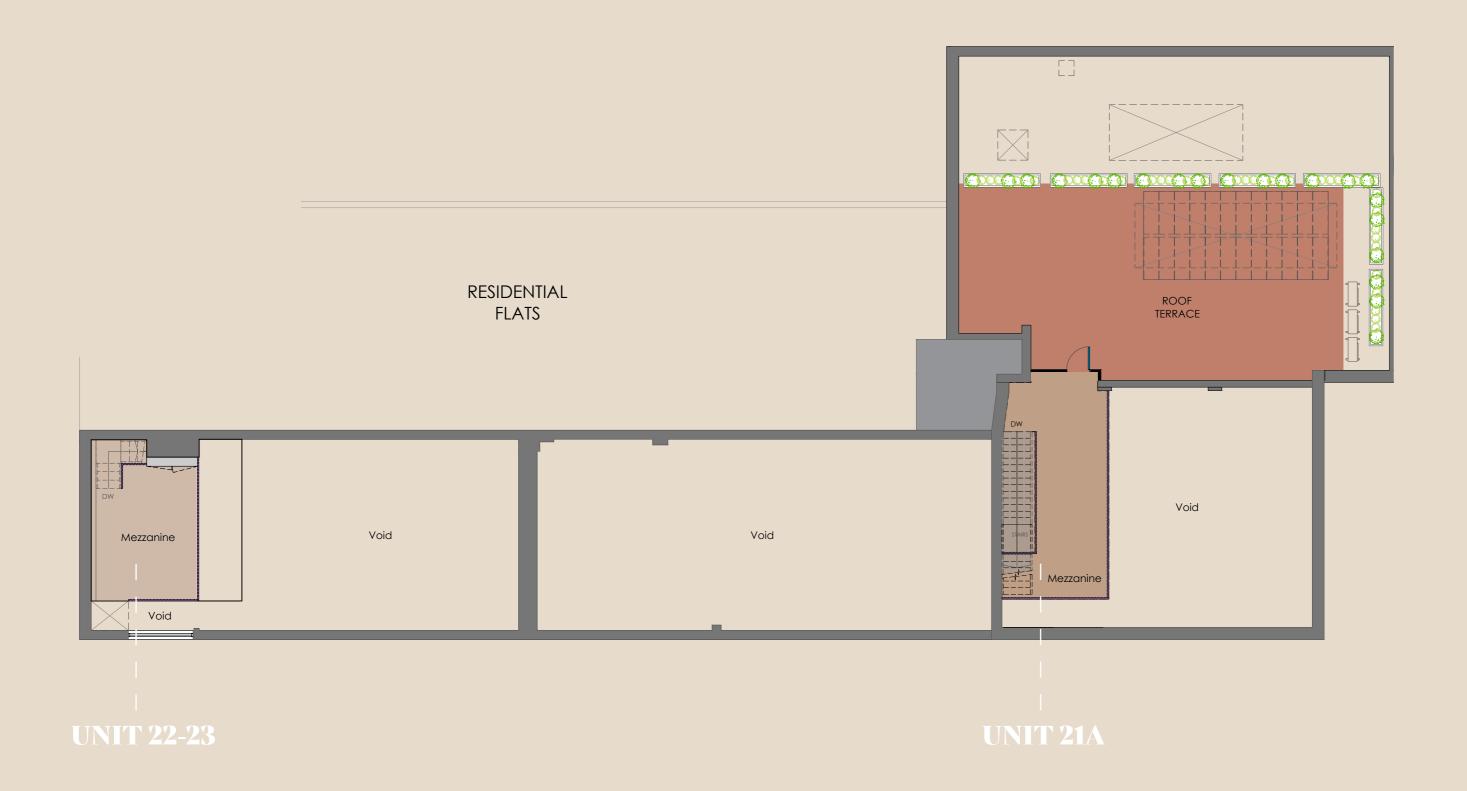

On the first floor, natural light floods the area, with the atrium serving as a central feature. Skylights amplify the brightness, creating a vibrant atmosphere conducive to productivity. A newly constructed mezzanine boasts additional space and serves as access to the newly formed roof terrace.

| 21A<br>               | sq ft<br>    |                        | sq ft<br> | Combined Buildi            | ng Total<br> |
|-----------------------|--------------|------------------------|-----------|----------------------------|--------------|
| Ground Floor          | 2,151        | Ground Floor           | 1,260     | Ground Floor               | 3,411        |
| First Floor Mezzanine | 1,977<br>225 | First Floor  Mezzanine | 1,877     | First Floor<br>  Mezzanine | 3,854<br>368 |
| WICZZaminc            | <i>44</i> )  |                        | 143       |                            | 300          |
| 21A TOTAL             | 4,353        | <br>  22-23 TOTAL      | 3,281     | I<br>I TOTAL               | 7,634        |