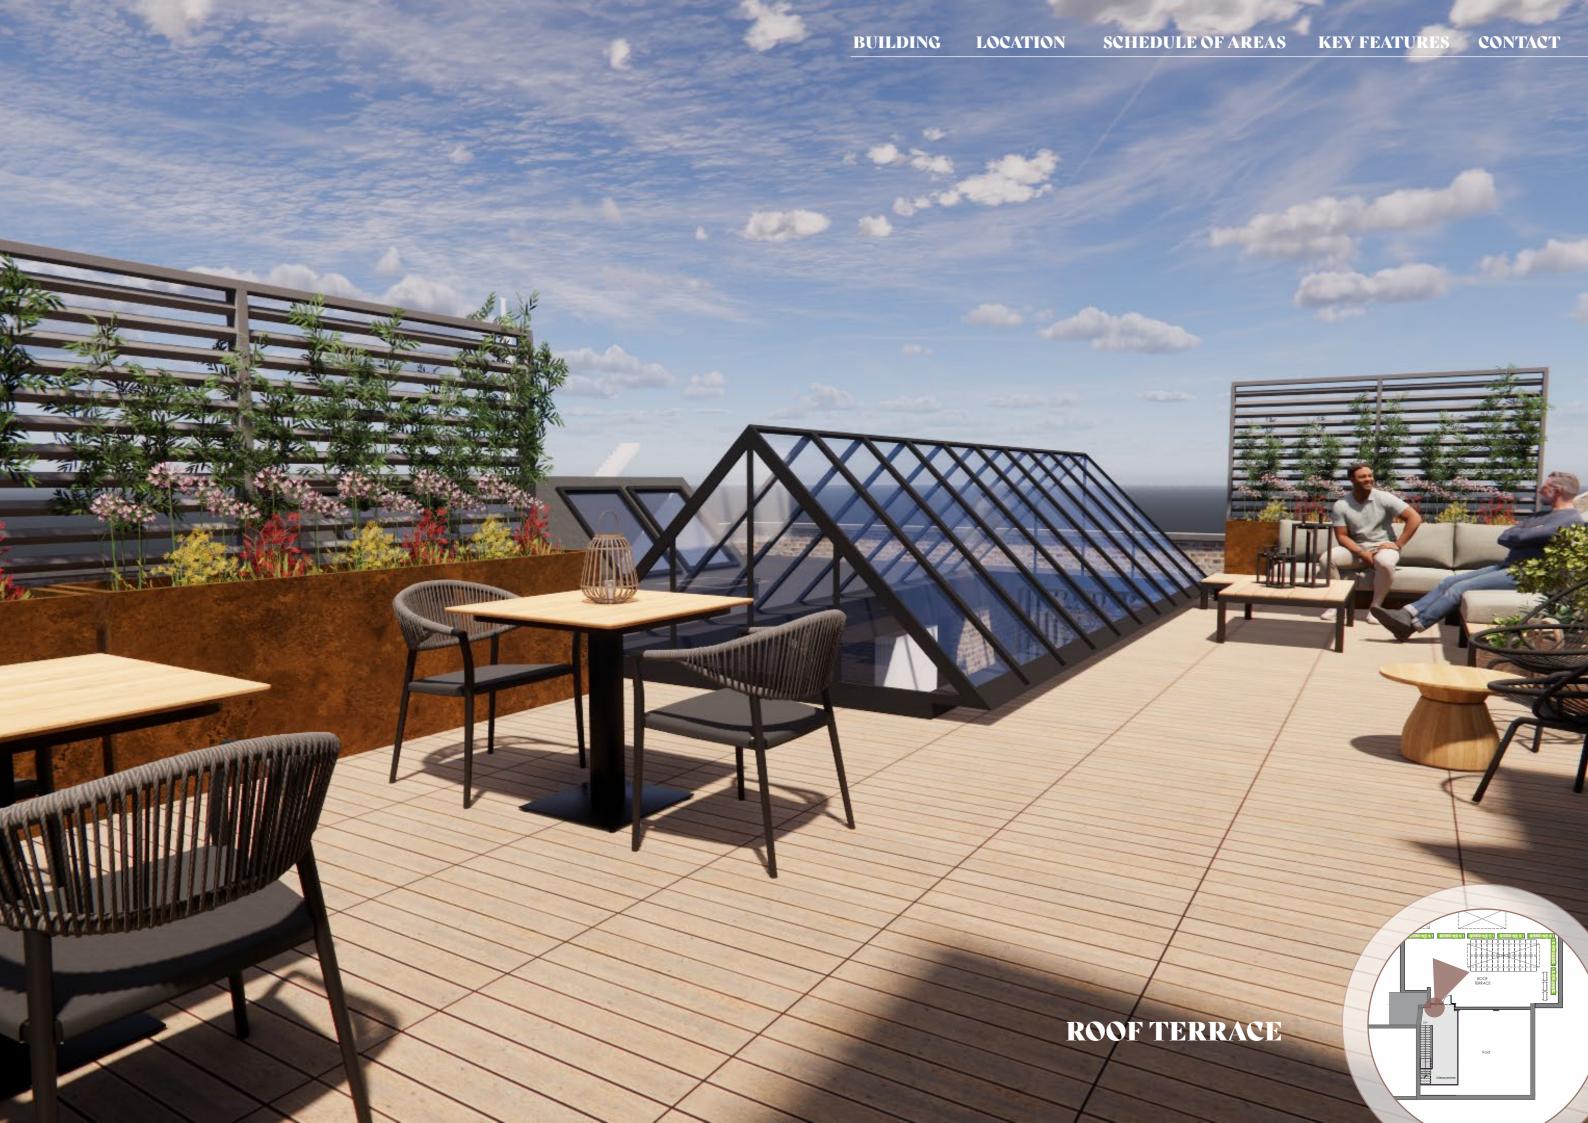

On the first floor, natural light floods the area, with the atrium serving as a central feature. Skylights amplify the brightness, creating a vibrant atmosphere conducive to productivity. A newly constructed mezzanine boasts additional space and serves as access to the newly formed roof terrace.

#### Key Features

Design Focus: Emphasizing existing features; exposed brickwork, wood and steel beams, atrium's, and steel crittall external windows.

- Porcelain tiles in WC & Shower rooms
- Moduleo Oak LVT flooring in open areas
- Concrete vinyl flooring in bike stores
- Exposed brickwork, sandblasted for a washed-out effect
- Black LED linear light fittings throughout
- Timeless black crittall exterior windows
- Elegant black tapware in WC's
- Roof terrace
- Comprehensive Refurbishement. Including AC & Heating
- Self contained building with own front door
- Cat b fit out available on request