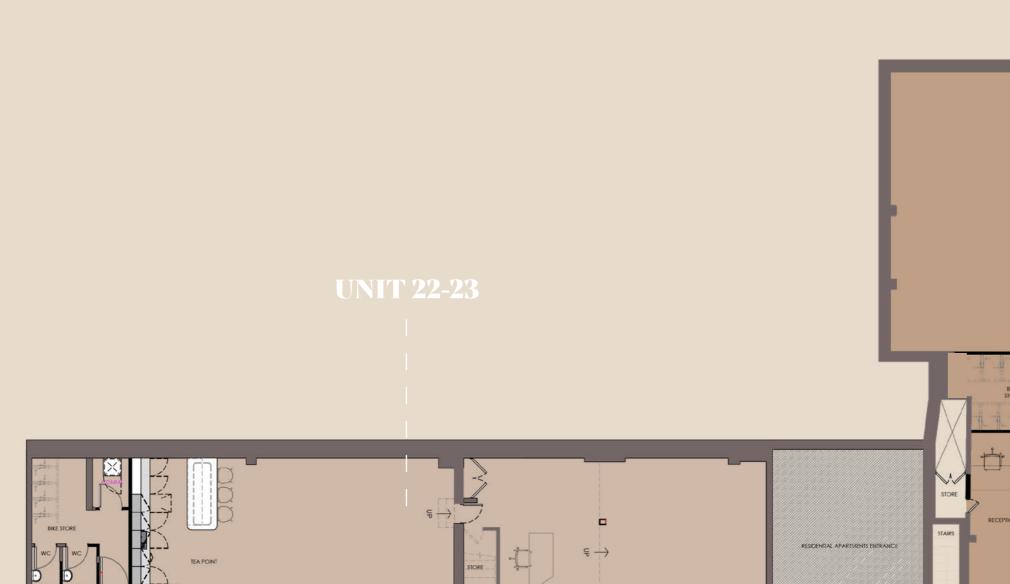

| 21A<br>               | sq ft<br>    |                        | sq ft<br> | Combined Buildi            | ng Total<br> |
|-----------------------|--------------|------------------------|-----------|----------------------------|--------------|
| Ground Floor          | 2,151        | Ground Floor           | 1,260     | Ground Floor               | 3,411        |
| First Floor Mezzanine | 1,977<br>225 | First Floor  Mezzanine | 1,877     | First Floor<br>  Mezzanine | 3,854<br>368 |
| WICZZaminc            | <i>44</i> )  |                        | 143       |                            | 300          |
| 21A TOTAL             | 4,353        | <br>  22-23 TOTAL      | 3,281     | I<br>I TOTAL               | 7,634        |