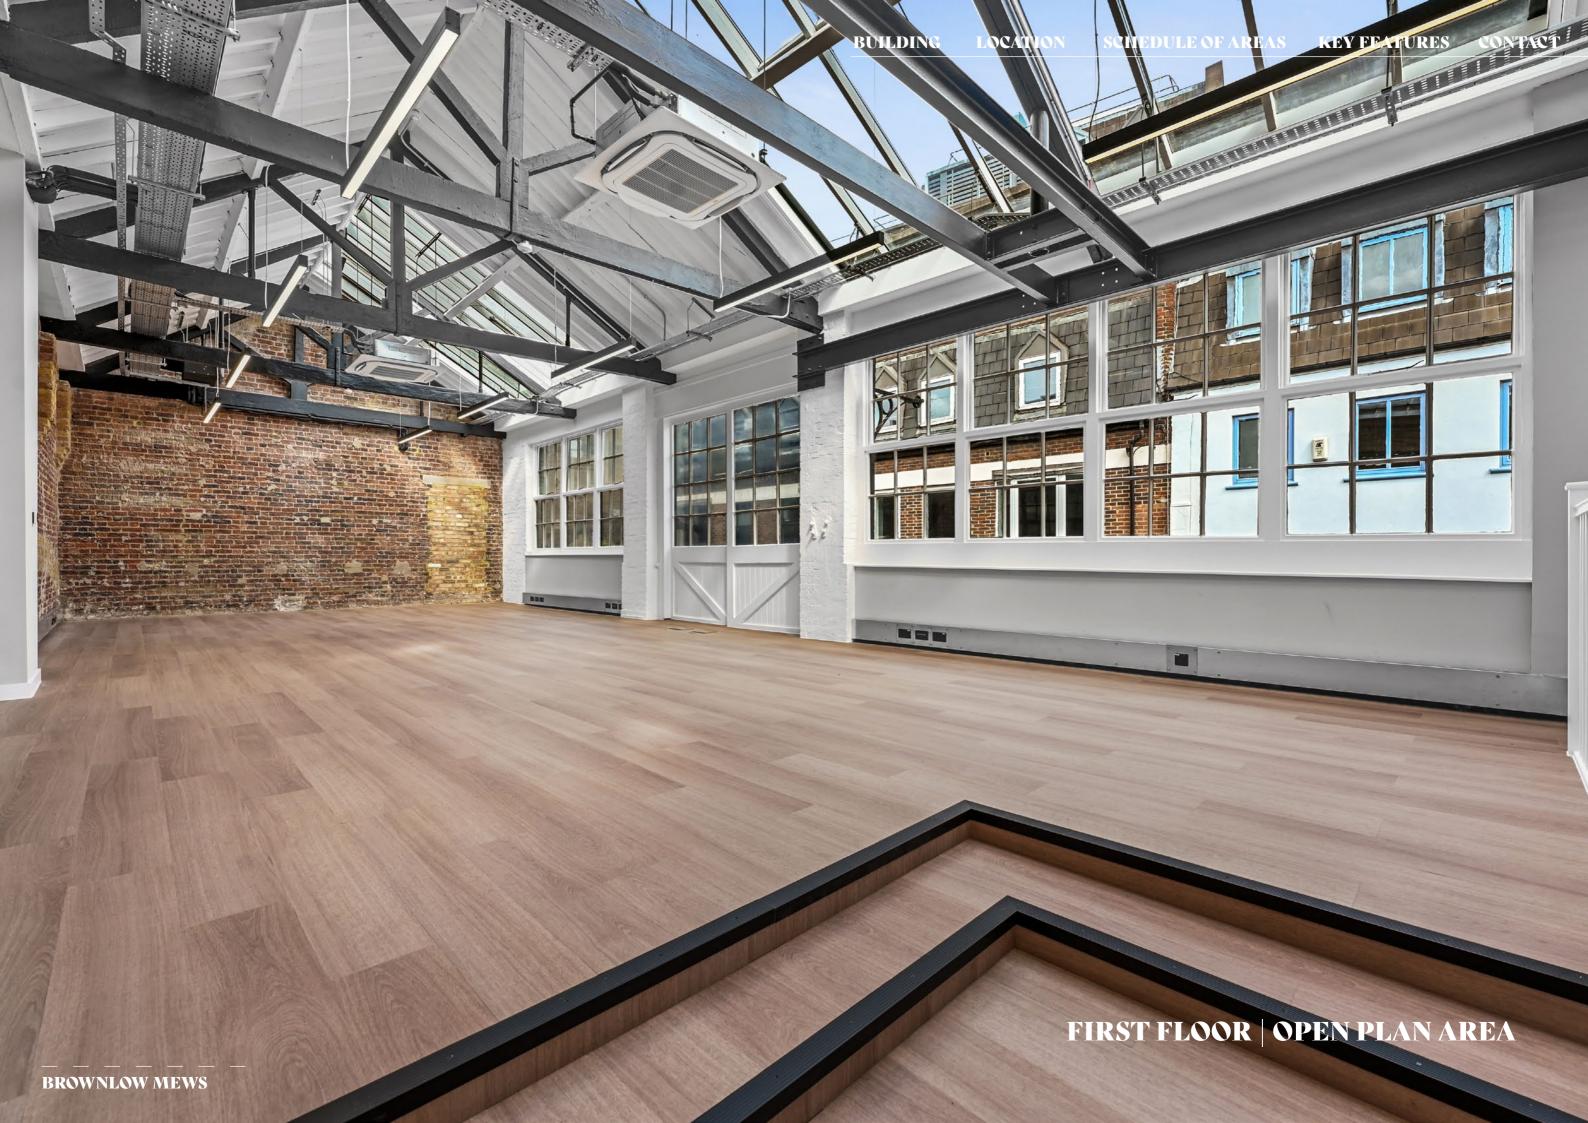

On the first floor, natural light floods the area, with the atrium serving as a central feature. Skylights amplify the brightness, creating a vibrant atmosphere conducive to productivity. A newly constructed mezzanine boasts additional space and serves as access to the newly formed roof terrace.

# Designed for creative minds

The refurbishment propels the building into a modern realm, with sleek crittall entrance doors opening into a spacious reception area. A newly installed steel and glass mezzanine leads toward the newly formed roof terrace, which is currently under construction. Expansive east-facing windows and a revealed pitched roof on the first floor flood the space with light. Neautral colors and luxurious textures contrast against the exposed steel and brick walls.