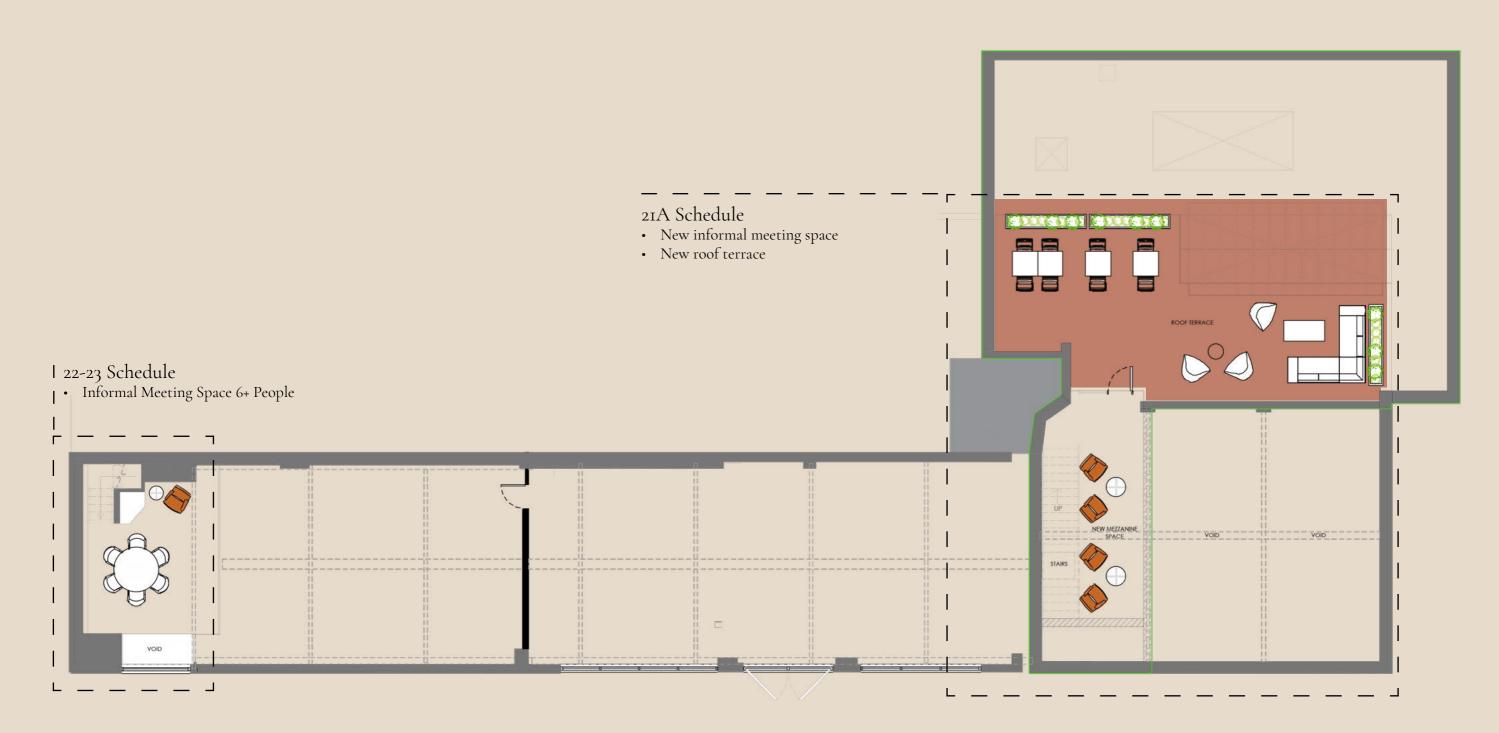

On the first floor, natural light floods the area, with the atrium serving as a central feature. Skylights amplify the brightness, creating a vibrant atmosphere conducive to productivity. A newly constructed mezzanine boasts additional space and serves as access to the newly formed roof terrace.

| 21A<br>               | sq ft<br>    |                        | sq ft<br> | Combined Buildi            | ng Total<br> |
|-----------------------|--------------|------------------------|-----------|----------------------------|--------------|
| Ground Floor          | 2,151        | Ground Floor           | 1,260     | Ground Floor               | 3,411        |
| First Floor Mezzanine | 1,977<br>225 | First Floor  Mezzanine | 1,877     | First Floor<br>  Mezzanine | 3,854<br>368 |
| WICZZaminc            | <i>44</i> )  |                        | 143       |                            | 300          |
| 21A TOTAL             | 4,353        | <br>  22-23 TOTAL      | 3,281     | I<br>I TOTAL               | 7,634        |

6

Ground Floor CAT A Layout

First Floor CAT A Layout

Mezzanine & Terrace CAT A Layout

Potential CAT B Layout - Ground Floor

Potential CAT B Layout - First Floor

12

Potential CAT B Layout - Mezzanine and Roof Terrace