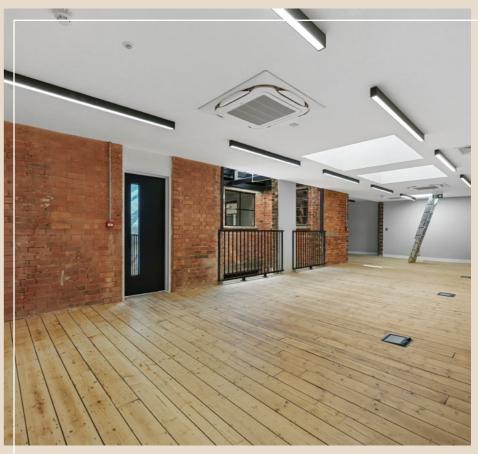

#### All in the details

The ground floor boasts two welcoming entrances from Brownlow Mews, featuring double doors and large Crittall external windows that highlight the building's historic charm. Delivered to CAT A specification, this space offers excellent potential for office use.

On the first floor, natural light floods the area, with the atrium serving as a central feature. Skylights amplify the brightness, creating a vibrant atmosphere conducive to productivity. A newly constructed mezzanine boasts additional space and serves as access to the newly formed roof terrace.