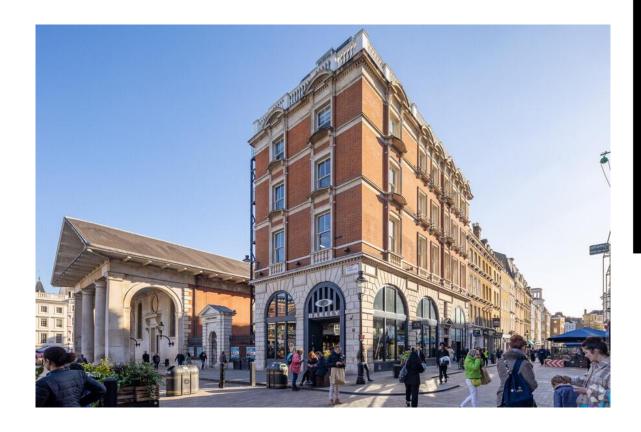

# 1-4 king street, covent garden, wc2

two interconnected fitted floors available in the heart of covent garden corner building with volume, light & character

3,015 sq ft – for rent on a sublease

## location

1-4 king street is located in the heart of covent garden, only moments away from covent garden underground station (piccadilly line). overlooking the world renowned piazza, the building looks over the covent garden market. charing cross (northern) is also a short walk away. king street itself is pedestrianised and is home to some of the country's leading retail brands, as well as the newly developed floral court, where there is a large selection of restaurants, bars, café's, theatres and flagship retail stores, some of which are unique to the area. the famous piazza is a focal point, with an exclusive market and live entertainment all year round.