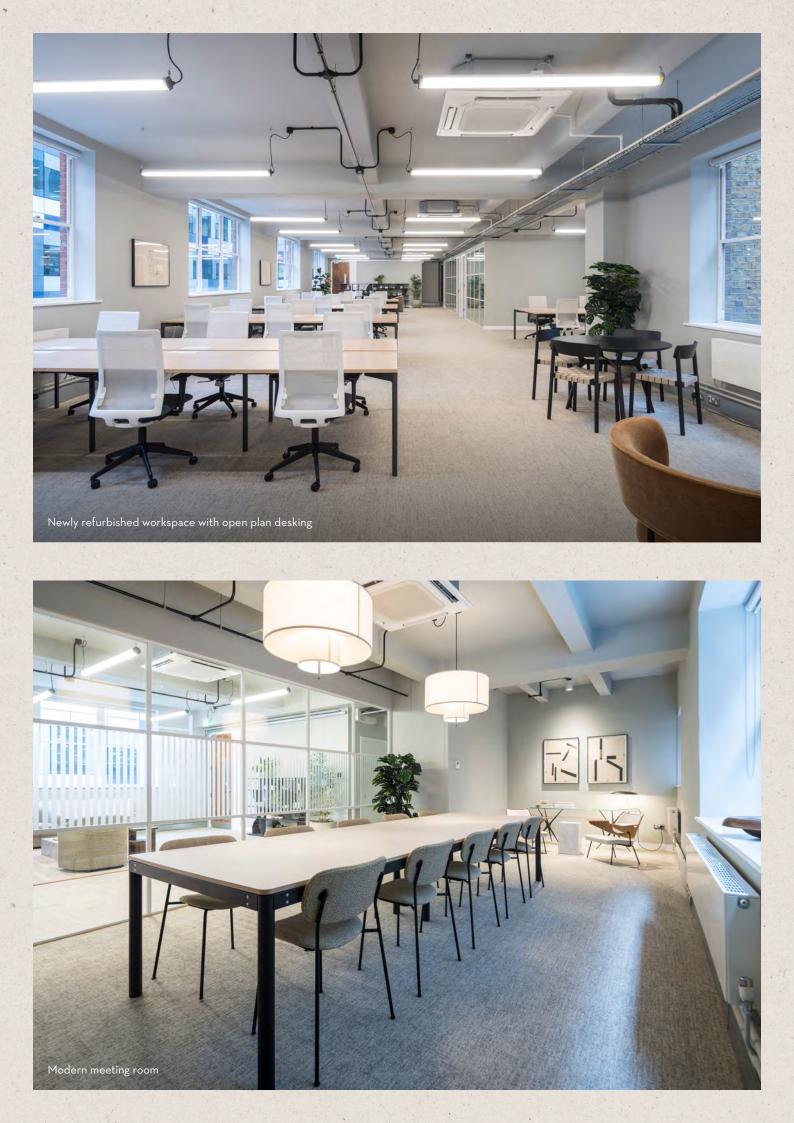

The first and third floors are available as Furnished + Flexible. The second floor is finished to CAT A, with new flooring, lighting and kitchenettes. All workspaces feature efficient floorplates and abundant natural light and ventilation, with openable windows running the length of the building's two façades. BRIGHT WORKSPACES WITH EFFICIENT FLOORPLATES

## WHAT'S INCLUDED

34 x fitted desks
2 x 10-person meeting rooms
Breakout spaces
Print and comms hub
Kitchenette