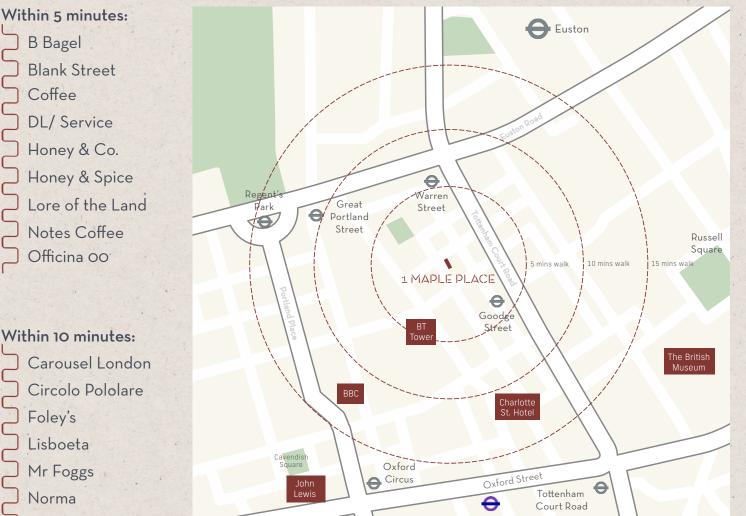

## LOCAL AMENITIES

## UNDERGROUND

Fitzrovia is a village-like pocket of central London, sought after as a location for its beautiful architecture, leafy spaces, strong community vibe, and wide array of world-class amenities. Businesses of every scale thrive here and enjoy the culture of dining, nightlife, café going, and independent shopping.

Walking times from 1 Maple Place to the nearest **Underground stations:** 

|                       |                        | and the second sec |
|-----------------------|------------------------|------------------------------------------------------------------------------------------------------------------------------------------------------------------------------------------------------------------------------------------------------------------------------------------------------------------------------------------------------------------------------------------------------------------------------------------------------------------------------------------------------------------------------------------------------------------------------------------------------------------------------------------------------------------------------------------------------------------------------------------------------------------------------------------------------------------------------------------------------------------------------------------------------------------------------------------------------------------------------------------------------------------------------------------------------------------------------------------------------------------------------------------------------------------------------------------------------------------------------------------------------------------------------------------------------------------------------------------------------------------------------------------------------------------------------------------------------------------------------------------------------------------------------------------------------------------------------------------------------------------------------------------------------------------------------------------------------------------------------------------------------------------------------------------------------------------------------------------------------------------------------------|
| Warren Street         | <b>e</b>               | 3 mins                                                                                                                                                                                                                                                                                                                                                                                                                                                                                                                                                                                                                                                                                                                                                                                                                                                                                                                                                                                                                                                                                                                                                                                                                                                                                                                                                                                                                                                                                                                                                                                                                                                                                                                                                                                                                                                                             |
| Goodge Street         | Ð                      | 4 mins                                                                                                                                                                                                                                                                                                                                                                                                                                                                                                                                                                                                                                                                                                                                                                                                                                                                                                                                                                                                                                                                                                                                                                                                                                                                                                                                                                                                                                                                                                                                                                                                                                                                                                                                                                                                                                                                             |
| Great Portland Street | $\Theta \Theta \Theta$ | 8 mins                                                                                                                                                                                                                                                                                                                                                                                                                                                                                                                                                                                                                                                                                                                                                                                                                                                                                                                                                                                                                                                                                                                                                                                                                                                                                                                                                                                                                                                                                                                                                                                                                                                                                                                                                                                                                                                                             |
| Regent's Park         | Ð                      | 11 mins                                                                                                                                                                                                                                                                                                                                                                                                                                                                                                                                                                                                                                                                                                                                                                                                                                                                                                                                                                                                                                                                                                                                                                                                                                                                                                                                                                                                                                                                                                                                                                                                                                                                                                                                                                                                                                                                            |
| Euston                | <del>00</del>          | 12 mins                                                                                                                                                                                                                                                                                                                                                                                                                                                                                                                                                                                                                                                                                                                                                                                                                                                                                                                                                                                                                                                                                                                                                                                                                                                                                                                                                                                                                                                                                                                                                                                                                                                                                                                                                                                                                                                                            |
| Tottenham Court Road  | $\Theta \Theta \Theta$ | 14 mins                                                                                                                                                                                                                                                                                                                                                                                                                                                                                                                                                                                                                                                                                                                                                                                                                                                                                                                                                                                                                                                                                                                                                                                                                                                                                                                                                                                                                                                                                                                                                                                                                                                                                                                                                                                                                                                                            |
| Oxford Circus         | $\Theta \Theta \Theta$ | 15 mins                                                                                                                                                                                                                                                                                                                                                                                                                                                                                                                                                                                                                                                                                                                                                                                                                                                                                                                                                                                                                                                                                                                                                                                                                                                                                                                                                                                                                                                                                                                                                                                                                                                                                                                                                                                                                                                                            |
|                       |                        |                                                                                                                                                                                                                                                                                                                                                                                                                                                                                                                                                                                                                                                                                                                                                                                                                                                                                                                                                                                                                                                                                                                                                                                                                                                                                                                                                                                                                                                                                                                                                                                                                                                                                                                                                                                                                                                                                    |

# ABUNDANT LIFESTYLE AMENITIES AT HAND

### Within 10 minutes:

Ousia Roka Salt Yard