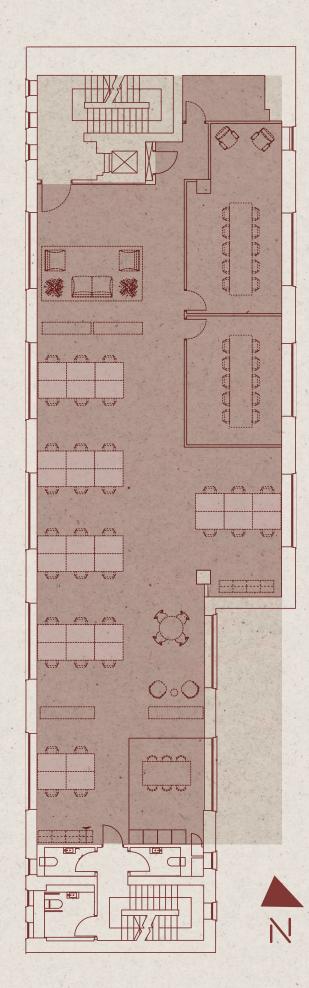

# FIRST FLOOR

MAPLE PLACE

# 2013 SQFTOF FURNISHED +FLEXIBLE SPACE

## WHAT'S INCLUDED

34 x fitted desks
2 x 10-person meeting rooms
Breakout spaces
Print and comms hub
Kitchenette