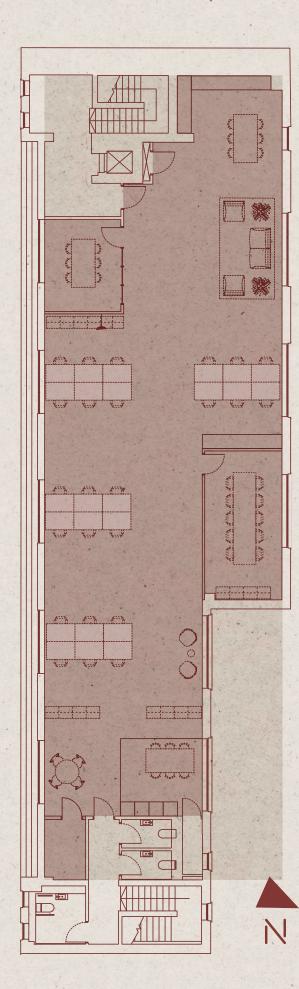

# FIRST FLOOR

MAPLE PLACE

# 2013 SQFTOF FURNISHED +FLEXIBLE SPACE

## WHAT'S INCLUDED

34 x fitted desks
2 x 10-person meeting rooms
Breakout spaces
Print and comms hub
Kitchenette

# THIRD FLOOR

MAPLE PLACE

# 2 SQFTOF FURNISHED + FLEXIBLE SPACE

### WHAT'S INCLUDED

24 x fitted desks
6 x hot desks
1 x 10-person meeting room
1 x 6-person meeting room
Breakout spaces
Print and comms hub
Kitchenette