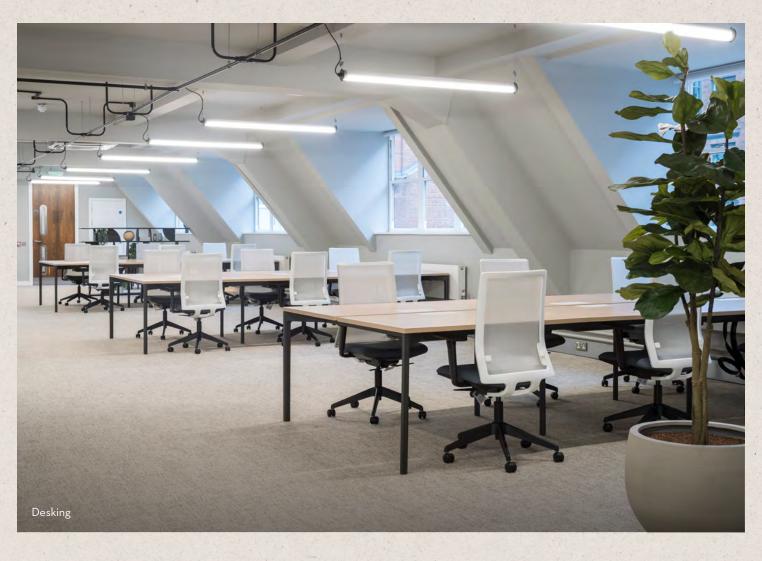

## WHAT'S INCLUDED

34 x fitted desks
2 x 10-person meeting rooms
Breakout spaces
Print and comms hub
Kitchenette

### WHAT'S INCLUDED

24 x fitted desks
6 x hot desks
1 x 10-person meeting room
1 x 6-person meeting room
Breakout spaces
Print and comms hub
Kitchenette