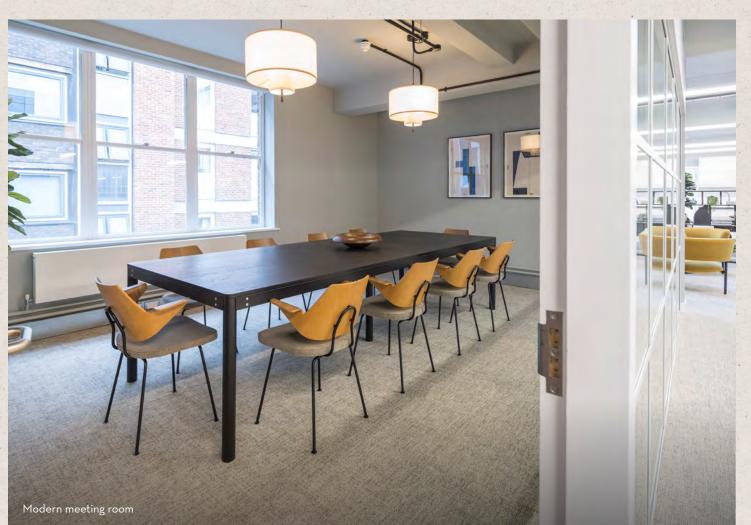

## WHAT'S INCLUDED

34 x fitted desks
2 x 10-person meeting rooms
Breakout spaces
Print and comms hub
Kitchenette

### WHAT'S INCLUDED

24 x fitted desks
6 x hot desks
1 x 10-person meeting room
1 x 6-person meeting room
Breakout spaces
Print and comms hub
Kitchenette