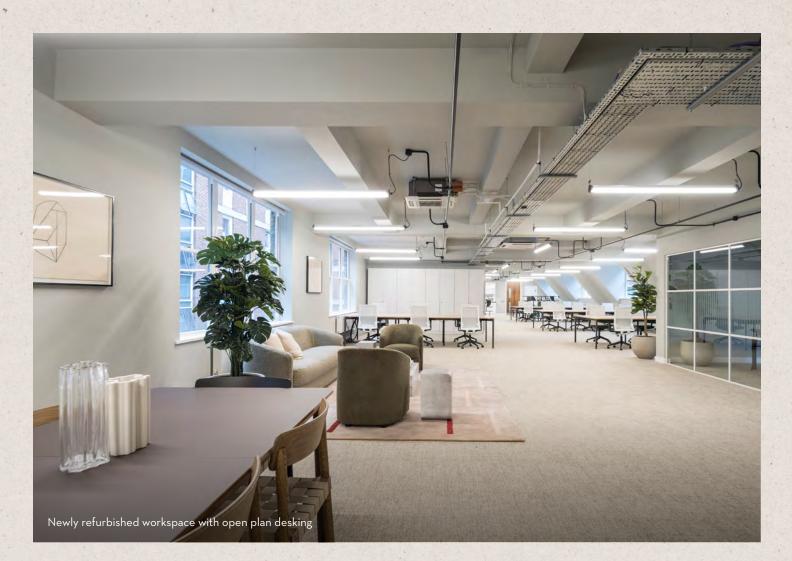

## 1 MAPLE PLACE

Maple Place is a newly refurbished office space in a quiet mews in central London's vibrant Fitzrovia neighbourhood. It's available on a floor-by-floor basis offering from 2,760 sq ft to 8,750 sq ft across three floors.

The first and third floors are available as Furnished + Flexible. The second floor is finished to CAT A, with new flooring, lighting and kitchenettes. All workspaces feature efficient floorplates and abundant natural light and ventilation, with openable windows running the length of the building's two façades. BRIGHT WORKSPACES WITH EFFICIENT FLOORPLATES

## WHAT'S INCLUDED

34 x fitted desks
2 x 10-person meeting rooms
Breakout spaces
Print and comms hub
Kitchenette

### WHAT'S INCLUDED

24 x fitted desks
6 x hot desks
1 x 10-person meeting room
1 x 6-person meeting room
Breakout spaces
Print and comms hub
Kitchenette