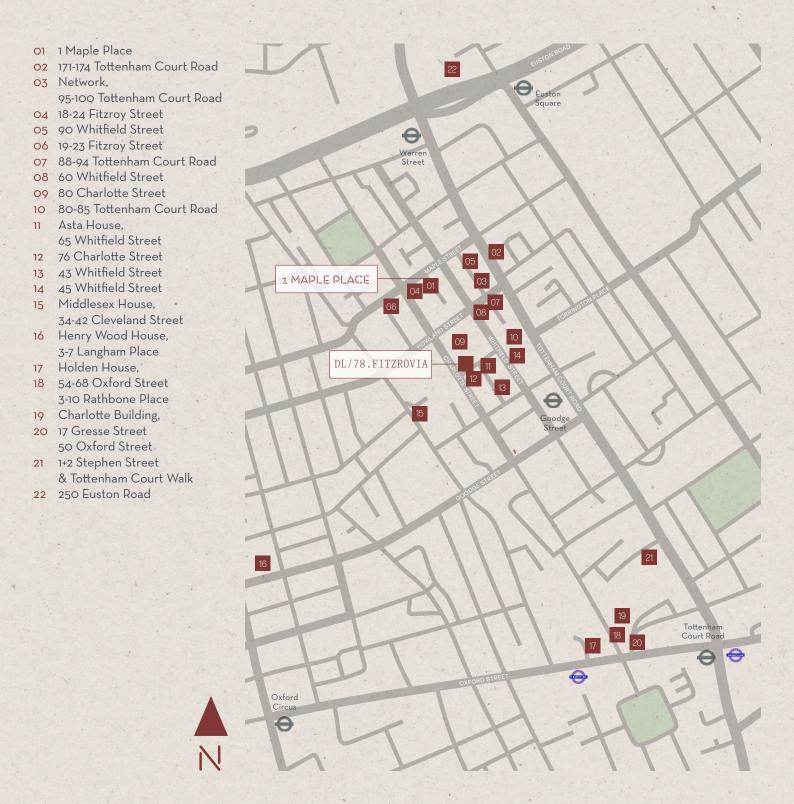

## OUR FITZROVIA PORTFOLIO

Derwent London are proud to call Fitzrovia one of our key villages, with 1.6m sq ft of office and retail space. This means we can offer any local company the opportunity to have their office needs met as their business needs change. We are an invested Landlord in this area but our interests lie beyond the bricks and mortar. We pride ourselves in working with our tenants and creating strong long-term partnerships to provide happy and healthy workplace environments where businesses and talent can thrive.