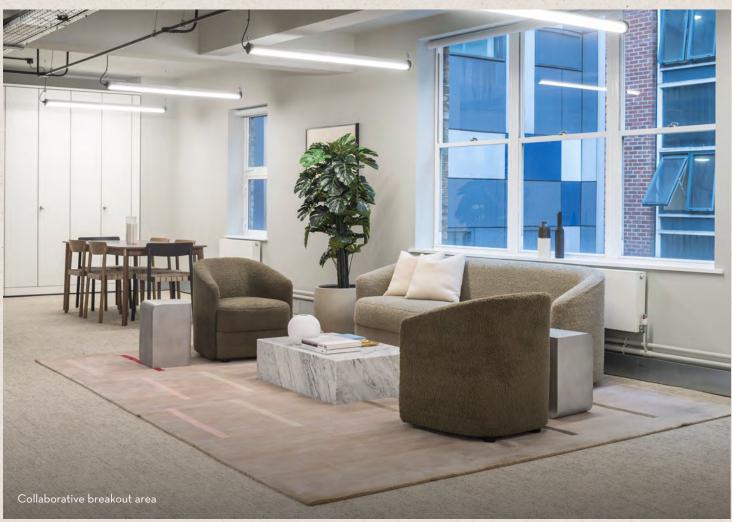

## WHAT'S INCLUDED

34 x fitted desks
2 x 10-person meeting rooms
Breakout spaces
Print and comms hub
Kitchenette

### WHAT'S INCLUDED

24 x fitted desks
6 x hot desks
1 x 10-person meeting room
1 x 6-person meeting room
Breakout spaces
Print and comms hub
Kitchenette