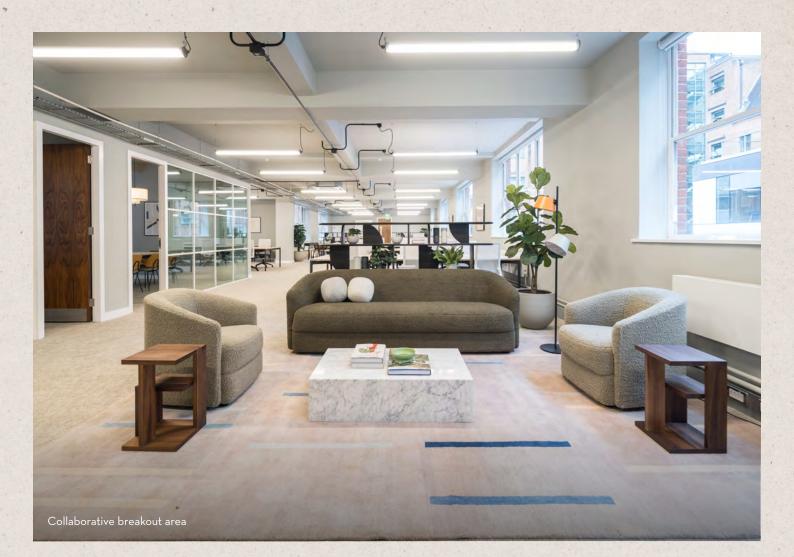

## WHAT'S INCLUDED

34 x fitted desks
2 x 10-person meeting rooms
Breakout spaces
Print and comms hub
Kitchenette

### WHAT'S INCLUDED

24 x fitted desks
6 x hot desks
1 x 10-person meeting room
1 x 6-person meeting room
Breakout spaces
Print and comms hub
Kitchenette