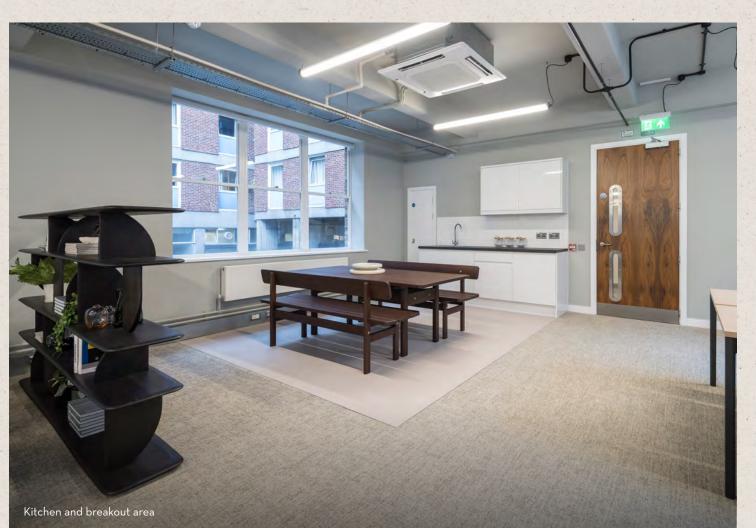

## WHAT'S INCLUDED

34 x fitted desks
2 x 10-person meeting rooms
Breakout spaces
Print and comms hub
Kitchenette

### WHAT'S INCLUDED

24 x fitted desks
6 x hot desks
1 x 10-person meeting room
1 x 6-person meeting room
Breakout spaces
Print and comms hub
Kitchenette