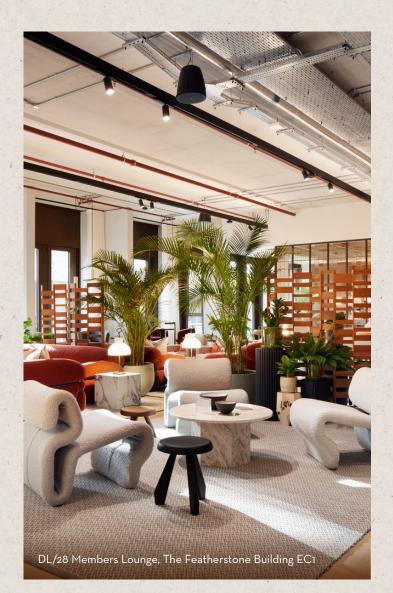

### DL / MEMBERS

As a valued tenant of Derwent London, you will automatically enjoy complimentary DL/ Membership status.

DL/ Members have access to an ever-growing package of exclusive benefits. You can use our Lounges, DL/78 in Fitzrovia and DL/28 in Old Street for touch-down workspace, meeting rooms, private hire event space and somewhere to connect and collaborate.

### Our DL/ Lounges include:

Communal collaboration and working areas in the Lounge

Bookable meeting rooms configured to your needs

Library for quiet working (DL/28)

Outdoor terrace (DL/28)

Event / town hall space available for exclusive hire

On-site café operated by DL/ Service

Curated events programme

All connected via the DL/ App

DL/78, 78 Charlotte Street, Fitzrovia W1 DL/28, 28 Featherstone Street, Old Street EC1

Discover what it means to be a DL/ Member.