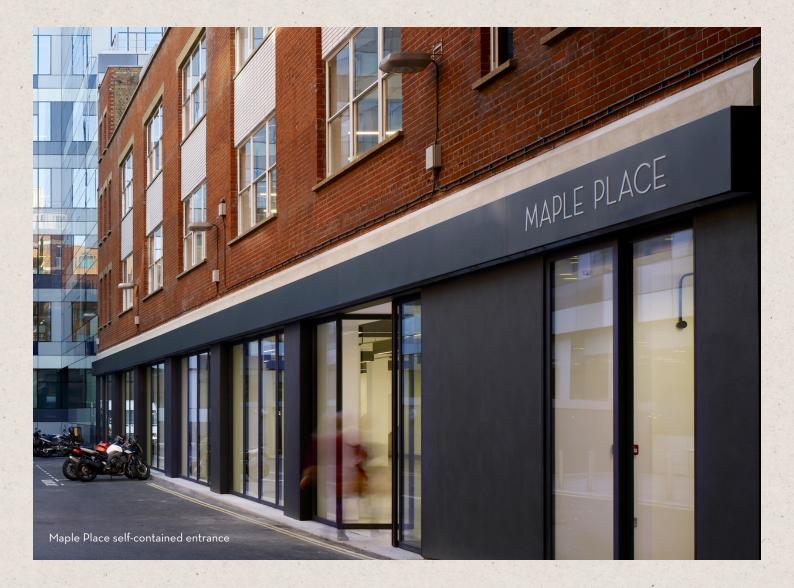

## 1 MAPLE PLACE

Maple Place is a newly refurbished office space in a quiet mews in central London's vibrant Fitzrovia neighbourhood. It's available on a floor-by-floor basis offering from 2,760 sq ft to 8,750 sq ft across three floors.

The first and third floors are available as Furnished + Flexible. The second floor is finished to CAT A, with new flooring, lighting and kitchenettes. All workspaces feature efficient floorplates and abundant natural light and ventilation, with openable windows running the length of the building's two façades. BRIGHT WORKSPACES WITH EFFICIENT FLOORPLATES