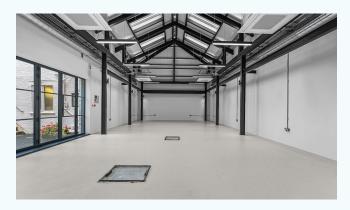

#### about

this building has been architecturally designed by au architects to create a unique self contained building benefiting from volume, light and design throughout together with a terrace.

amenities include the following:

- \* floor to ceiling height of over 6.5m
- \* self contained building
- \* new air conditioning
- \*excellent natural light throughout including skylights
- \* roof terrace
- \* fully cat 6 cabled
- \* fibre in situ
- \* capped off services
- \* building alarmed

#### amenities

- · floor to ceiling height of c 6.5m
- · self contained building
- · new air conditioning
- excellent natural light throughout including skylights
- · roof terrace
- · fully cat 6 cabled
- · fibre in situ
- · building fully alarmed
- · capped off services for kitchen