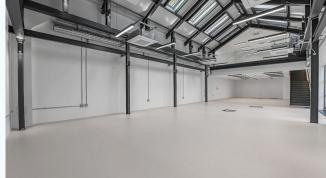

#### about

this building has been architecturally designed by au architects to create a unique self contained building benefiting from volume, light and design throughout together with a terrace.

amenities include the following:

- \* floor to ceiling height of over 6.5m
- \* self contained building
- \* new air conditioning
- \*excellent natural light throughout including skylights
- \* roof terrace
- \* fully cat 6 cabled
- \* fibre in situ
- \* capped off services
- \* building alarmed

#### amenities

- · floor to ceiling height of c 6.5m
- · self contained building
- · new air conditioning
- excellent natural light throughout including skylights
- · roof terrace
- · fully cat 6 cabled
- · fibre in situ
- · building fully alarmed
- · capped off services for kitchen