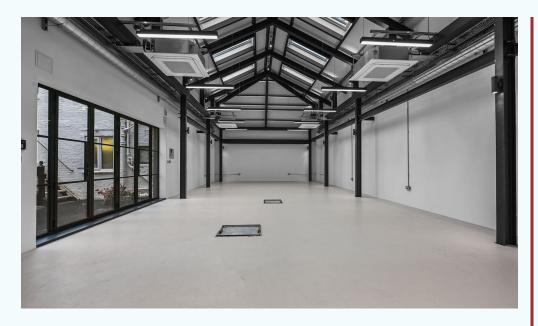

#### about

this building has been architecturally designed by au architects to create a unique self contained building benefiting from volume, light and design throughout together with a terrace.

amenities include the following:

- \* floor to ceiling height of over 6.5m
- \* self contained building
- \* new air conditioning
- \*excellent natural light throughout including skylights
- \* roof terrace
- \* fully cat 6 cabled
- \* fibre in situ
- \* capped off services
- \* building alarmed

#### amenities

- · floor to ceiling height of c 6.5m
- · self contained building
- · new air conditioning
- excellent natural light throughout including skylights
- · roof terrace
- · fully cat 6 cabled
- · fibre in situ
- · building fully alarmed
- · capped off services for kitchen