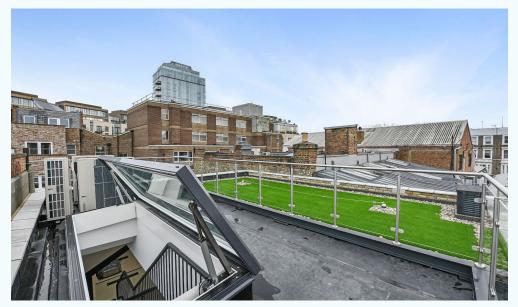

- \* floor to ceiling height of over 6.5m
- \* self contained building
- \* new air conditioning
- \*excellent natural light throughout including skylights
- \* roof terrace
- \* fully cat 6 cabled
- \* fibre in situ
- \* capped off services
- \* building alarmed

#### amenities

- · floor to ceiling height of c 6.5m
- · self contained building
- · new air conditioning
- excellent natural light throughout including skylights
- · roof terrace
- · fully cat 6 cabled
- · fibre in situ
- · building fully alarmed
- · capped off services for kitchen