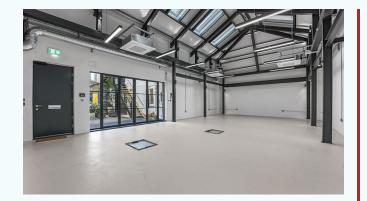

#### about

this building has been architecturally designed by au architects to create a unique self contained building benefiting from volume, light and design throughout together with a terrace.

amenities include the following:

- \* floor to ceiling height of over 6.5m
- \* self contained building
- \* new air conditioning
- \*excellent natural light throughout including skylights
- \* roof terrace
- \* fully cat 6 cabled
- \* fibre in situ
- \* capped off services
- \* building alarmed

#### amenities

- · floor to ceiling height of c 6.5m
- · self contained building
- · new air conditioning
- excellent natural light throughout including skylights
- · roof terrace
- · fully cat 6 cabled
- · fibre in situ
- · building fully alarmed
- · capped off services for kitchen