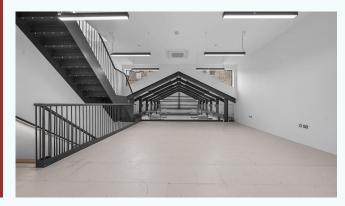

#### about

this building has been architecturally designed by au architects to create a unique self contained building benefiting from volume, light and design throughout together with a terrace.

amenities include the following:

- \* floor to ceiling height of over 6.5m
- \* self contained building
- \* new air conditioning
- \*excellent natural light throughout including skylights
- \* roof terrace
- \* fully cat 6 cabled
- \* fibre in situ
- \* capped off services
- \* building alarmed

#### amenities

- · floor to ceiling height of c 6.5m
- · self contained building
- · new air conditioning
- excellent natural light throughout including skylights
- · roof terrace
- · fully cat 6 cabled
- · fibre in situ
- · building fully alarmed
- · capped off services for kitchen