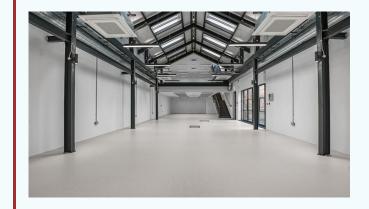

#### about

this building has been architecturally designed by au architects to create a unique self contained building benefiting from volume, light and design throughout together with a terrace.

amenities include the following:

- \* floor to ceiling height of over 6.5m
- \* self contained building
- \* new air conditioning
- \*excellent natural light throughout including skylights
- \* roof terrace
- \* fully cat 6 cabled
- \* fibre in situ
- \* capped off services
- \* building alarmed

#### amenities

- · floor to ceiling height of c 6.5m
- · self contained building
- · new air conditioning
- excellent natural light throughout including skylights
- · roof terrace
- · fully cat 6 cabled
- · fibre in situ
- · building fully alarmed
- · capped off services for kitchen