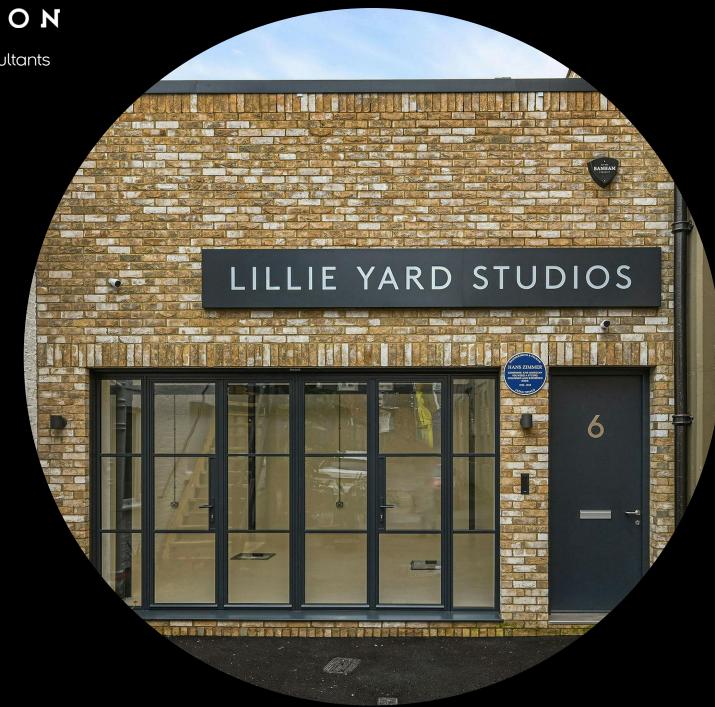

# lillie yard studios, lillie yard, london, sw6

for rent / lease terms by arrangement

2,098 sq ft

architecturally designed new industrial chic style building or interest to anyone within the creative world

#### about

this building has been architecturally designed by au architects to create a unique self contained building benefiting from volume, light and design throughout together with a terrace.

amenities include the following:

- \* floor to ceiling height of over 6.5m
- \* self contained building
- \* new air conditioning
- \*excellent natural light throughout including skylights
- \* roof terrace
- \* fully cat 6 cabled
- \* fibre in situ
- \* capped off services
- \* building alarmed