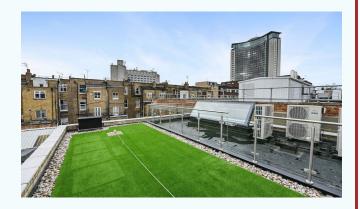

- \* floor to ceiling height of over 6.5m
- \* self contained building
- \* new air conditioning
- \*excellent natural light throughout including skylights
- \* roof terrace
- \* fully cat 6 cabled
- \* fibre in situ
- \* capped off services
- \* building alarmed

#### amenities

- · floor to ceiling height of c 6.5m
- · self contained building
- · new air conditioning
- excellent natural light throughout including skylights
- · roof terrace
- · fully cat 6 cabled
- · fibre in situ
- · building fully alarmed
- · capped off services for kitchen