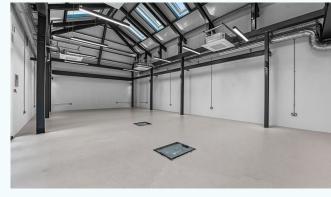

#### about

this building has been architecturally designed by au architects to create a unique self contained building benefiting from volume, light and design throughout together with a terrace.

amenities include the following:

- \* floor to ceiling height of over 6.5m
- \* self contained building
- \* new air conditioning
- \*excellent natural light throughout including skylights
- \* roof terrace
- \* fully cat 6 cabled
- \* fibre in situ
- \* capped off services
- \* building alarmed

#### amenities

- · floor to ceiling height of c 6.5m
- · self contained building
- · new air conditioning
- excellent natural light throughout including skylights
- · roof terrace
- · fully cat 6 cabled
- · fibre in situ
- · building fully alarmed
- · capped off services for kitchen