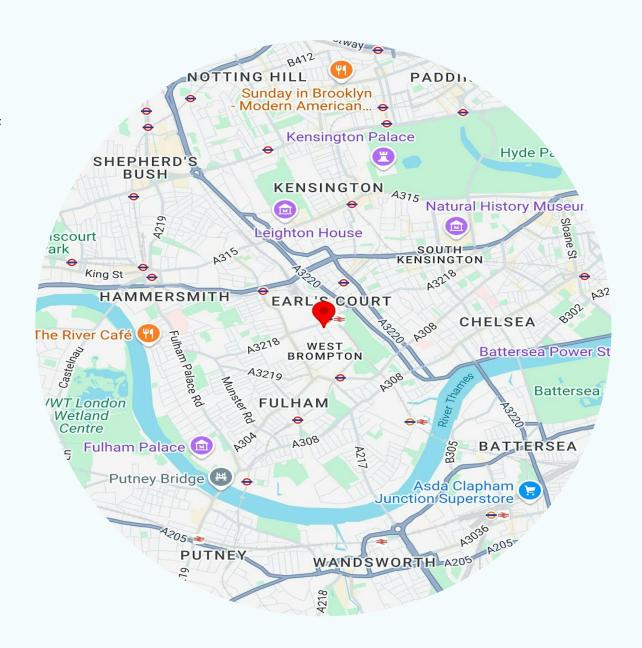

#### location

the building is situated just off the lillie road opposite the new delancey regeneration of the former earls court site

the building is situated a few minutes walk to west brompton station (district line)