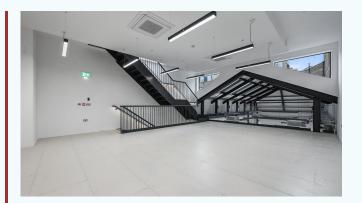

#### about

this building has been architecturally designed by au architects to create a unique self contained building benefiting from volume, light and design throughout together with a terrace.

amenities include the following:

- \* floor to ceiling height of over 6.5m
- \* self contained building
- \* new air conditioning
- \*excellent natural light throughout including skylights
- \* roof terrace
- \* fully cat 6 cabled
- \* fibre in situ
- \* capped off services
- \* building alarmed

#### amenities

- · floor to ceiling height of c 6.5m
- · self contained building
- · new air conditioning
- excellent natural light throughout including skylights
- · roof terrace
- · fully cat 6 cabled
- · fibre in situ
- · building fully alarmed
- · capped off services for kitchen