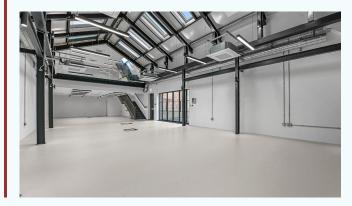

#### about

this building has been architecturally designed by au architects to create a unique self contained building benefiting from volume, light and design throughout together with a terrace.

amenities include the following:

- \* floor to ceiling height of over 6.5m
- \* self contained building
- \* new air conditioning
- \*excellent natural light throughout including skylights
- \* roof terrace
- \* fully cat 6 cabled
- \* fibre in situ
- \* capped off services
- \* building alarmed

#### amenities

- · floor to ceiling height of c 6.5m
- · self contained building
- · new air conditioning
- excellent natural light throughout including skylights
- · roof terrace
- · fully cat 6 cabled
- · fibre in situ
- · building fully alarmed
- · capped off services for kitchen